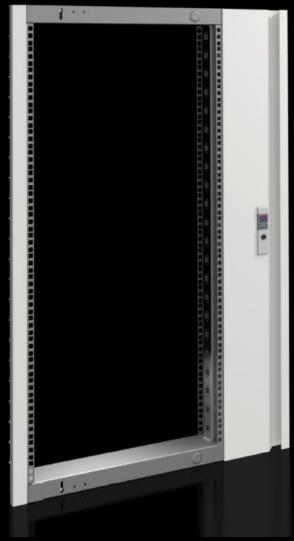

## VX 8619.020 - Swing frame, large for VX, 600, 800 and 1200 mm wide enclosures

For mounting 482.6 mm (19") equipment.

## **Features**

| Model No.             | VX 8619.020                                                                                                             |
|-----------------------|-------------------------------------------------------------------------------------------------------------------------|
| Design                | Trim panel on one side                                                                                                  |
| Product description   | For mounting 482.6 mm (19") equipment.                                                                                  |
| Material              | Sheet steel                                                                                                             |
| Surface finish        | Frame: Zinc-plated Trim panel: Spray-finished                                                                           |
| Colour                | Trim panel: RAL 7035                                                                                                    |
| Supply includes       | Lock system, 130° hinge<br>Parts for attaching to the installation kit                                                  |
| Assembly instruction  | Depending on the mounting situation, punched sections with mounting flanges 23 x 64 mm are required                     |
| Note                  | The swing frame stay is required to lock the open swing frame For further installation options, see "Technical details" |
| To fit                | Width: = 800 mm<br>Height: ≥ 1,200 mm                                                                                   |
| Units                 | 22 U                                                                                                                    |
| Packs of              | 1 pc(s).                                                                                                                |
| Net weight            | 12.888                                                                                                                  |
| Gross weight          | 13.566                                                                                                                  |
| Customs tariff number | 94039910                                                                                                                |
| EAN                   | 4028177920415                                                                                                           |
| ETIM 9                | EC002620                                                                                                                |
| ECLASS 8.0            | 27189261                                                                                                                |