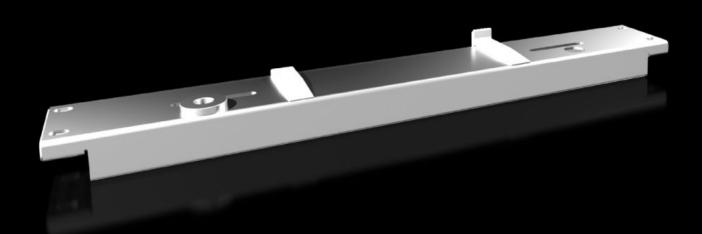

## VX 8619.040 - Installation kit for VX swing frame, large

For mounting the swing frame, large.

## **Features**

| Model No.              | VX 8619.040                                                                                                                                                                                               |
|------------------------|-----------------------------------------------------------------------------------------------------------------------------------------------------------------------------------------------------------|
| Product description    | For mounting the swing frame, large.                                                                                                                                                                      |
| Material               | Sheet steel, 3.0 mm                                                                                                                                                                                       |
| Surface finish         | Spray-finished                                                                                                                                                                                            |
| Colour                 | RAL 7035                                                                                                                                                                                                  |
| Supply includes        | Assembly parts                                                                                                                                                                                            |
| Installation options   | Directly on the enclosure section when installed across the entire enclosure height In conjunction with punched section with mounting flange 23 x 64 mm, for partial installation in the enclosure height |
| Load capacity (static) | 3,500 N                                                                                                                                                                                                   |
| To fit                 | Width: = 600 mm                                                                                                                                                                                           |
| Packs of               | 1 pc(s).                                                                                                                                                                                                  |
| Net weight             | 3.32                                                                                                                                                                                                      |
| Gross weight           | 3.62                                                                                                                                                                                                      |
| Customs tariff number  | 83024900                                                                                                                                                                                                  |
| EAN                    | 4028177920323                                                                                                                                                                                             |
| ETIM 9                 | EC002620                                                                                                                                                                                                  |
| ECLASS 8.0             | 27189234                                                                                                                                                                                                  |