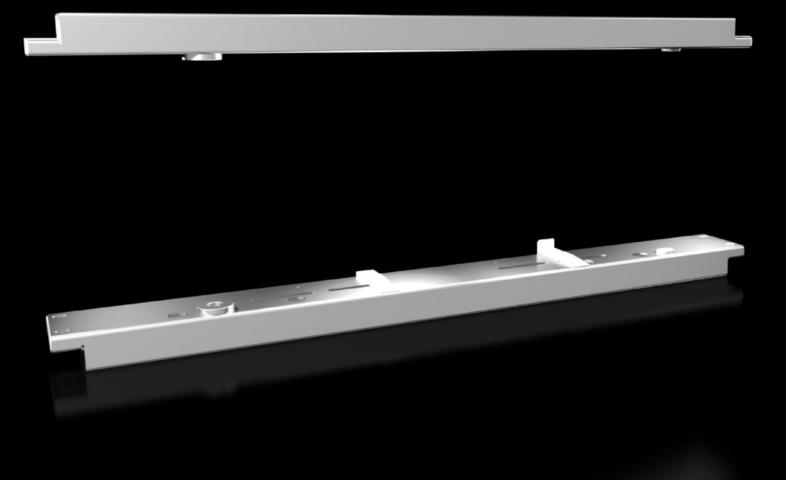

## VX 8619.041 - Installation kit for VX swing frame, large

For mounting the swing frame, large.

## **Features**

| Model No.              | VX 8619.041                                                                                                                                                                                               |
|------------------------|-----------------------------------------------------------------------------------------------------------------------------------------------------------------------------------------------------------|
| Product description    | For mounting the swing frame, large.                                                                                                                                                                      |
| Material               | Sheet steel, 3.0 mm                                                                                                                                                                                       |
| Surface finish         | Spray-finished                                                                                                                                                                                            |
| Colour                 | RAL 7035                                                                                                                                                                                                  |
| Supply includes        | Assembly parts                                                                                                                                                                                            |
| Installation options   | Directly on the enclosure section when installed across the entire enclosure height In conjunction with punched section with mounting flange 23 x 64 mm, for partial installation in the enclosure height |
| Load capacity (static) | 3,500 N                                                                                                                                                                                                   |
| To fit                 | Width: = 800 mm                                                                                                                                                                                           |
| Packs of               | 1 pc(s).                                                                                                                                                                                                  |
| Net weight             | 4.5                                                                                                                                                                                                       |
| Gross weight           | 4.58                                                                                                                                                                                                      |
| Customs tariff number  | 83024900                                                                                                                                                                                                  |
| EAN                    | 4028177920316                                                                                                                                                                                             |
| ETIM 9                 | EC002620                                                                                                                                                                                                  |
| ECLASS 8.0             | 27189234                                                                                                                                                                                                  |