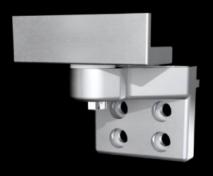

## VX 8619.051 - 180° hinge for VX swing frame, large

To extend the opening angle from 130° to 180° in the foremost installation position.

## **Features**

| Model No.              | VX 8619.051                                                                                            |
|------------------------|--------------------------------------------------------------------------------------------------------|
| Product description    | To extend the opening angle from 130° to 180° in the foremost installation position.                   |
| Benefits               | Provides optimum access to the components and 482.6 mm (19") components located behind the swing frame |
| Material               | Die-cast                                                                                               |
| Supply includes        | Hinge, top and bottom<br>Assembly parts                                                                |
| Opening angle          | 180°                                                                                                   |
| Note                   | Only suitable for installation in VX                                                                   |
| Load capacity (static) | 1,500 N                                                                                                |
| Packs of               | 1 pc(s).                                                                                               |
| Net weight             | 0.83                                                                                                   |
| Gross weight           | 0.84                                                                                                   |
| Customs tariff number  | 83021000                                                                                               |
| EAN                    | 4028177969230                                                                                          |
| ETIM 9                 | EC002620                                                                                               |
| ECLASS 8.0             | 27189234                                                                                               |