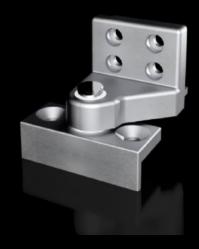

## VX 8619.051 - 180° hinge for VX swing frame, large

To extend the opening angle from 130° to 180° in the foremost installation position.

## **Features**

| Model No.              | VX 8619.051                                                                                            |
|------------------------|--------------------------------------------------------------------------------------------------------|
| Product description    | To extend the opening angle from 130° to 180° in the foremost installation position.                   |
| Benefits               | Provides optimum access to the components and 482.6 mm (19") components located behind the swing frame |
| Material               | Die-cast                                                                                               |
| Supply includes        | Hinge, top and bottom<br>Assembly parts                                                                |
| Opening angle          | 180°                                                                                                   |
| Note                   | Only suitable for installation in VX                                                                   |
| Load capacity (static) | 1,500 N                                                                                                |
| Packs of               | 1 pc(s).                                                                                               |
| Net weight             | 0.83                                                                                                   |
| Gross weight           | 0.84                                                                                                   |
| Customs tariff number  | 83021000                                                                                               |
| EAN                    | 4028177969230                                                                                          |
| ETIM 9                 | EC002620                                                                                               |
| ECLASS 8.0             | 27189234                                                                                               |