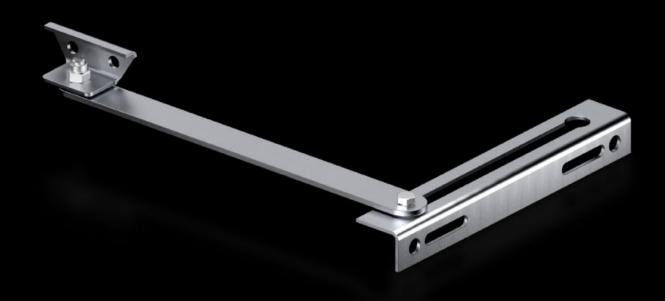

## SR 8619.270 - Swing frame stay

Secures the swing frame in the open position.

## **Features**

| Model No.             | SR 8619.270                                                                                                                   |
|-----------------------|-------------------------------------------------------------------------------------------------------------------------------|
| Design                | with 130° hinge                                                                                                               |
| Product description   | Secures the swing frame in the open position.                                                                                 |
| Installation options  | For mounting on swing frame, large: on the mounting kit, top<br>For mounting on swing frames, small: on the mounting kit, top |
| Packs of              | 1 pc(s).                                                                                                                      |
| Net weight            | 0.214                                                                                                                         |
| Gross weight          | 0.241                                                                                                                         |
| Customs tariff number | 73269098                                                                                                                      |
| EAN                   | 4028177921917                                                                                                                 |
| ETIM 9                | EC002626                                                                                                                      |
| ECLASS 8.0            | 27189266                                                                                                                      |