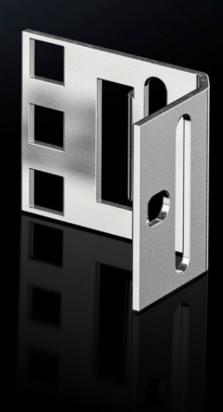

## VX 8619.330 - Adaptor pieces, 482.6 mm (19") for VX, VX SE

The 1 U sub-section of adaptor sections. For the installation of subracks and other 482.6 mm (19") equipment.

## **Features**

| Model No.               | VX 8619.330                                                                                                                                                                                                            |
|-------------------------|------------------------------------------------------------------------------------------------------------------------------------------------------------------------------------------------------------------------|
| Product description     |                                                                                                                                                                                                                        |
| Material                | Sheet steel, 2 mm                                                                                                                                                                                                      |
| Supply includes         | Assembly parts                                                                                                                                                                                                         |
| Units                   | 1 U                                                                                                                                                                                                                    |
| Installation dimensions | Installation width for components: 19"                                                                                                                                                                                 |
| Note                    | The 482.6 mm (19") measurement applies when mounting on the frame of 600 mm wide enclosures.  Depth-offset installation in 600 mm wide enclosures is possible using punched sections with mounting flanges, 18 x 64 mm |
| Packs of                | 4 pc(s).                                                                                                                                                                                                               |
| Net weight              | 0.22                                                                                                                                                                                                                   |
| Gross weight            | 0.22                                                                                                                                                                                                                   |
| Customs tariff number   | 73182900                                                                                                                                                                                                               |
| EAN                     | 4028177927025                                                                                                                                                                                                          |
| ETIM 9                  | EC002625                                                                                                                                                                                                               |
| ECLASS 8.0              | 27189234                                                                                                                                                                                                               |
|                         |                                                                                                                                                                                                                        |