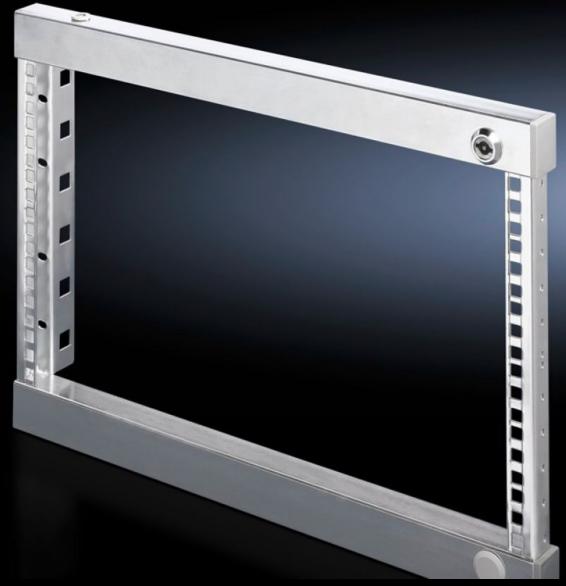

# VX 8619.520 - Swing frame, small for VX, VX SE, AX, 600 mm and 800 mm wide enclosures

For mounting 482.6 mm (19") equipment.

#### **Features**

| Model No.           | VX 8619.520                                                                                                                                                                                                                                                                                        |
|---------------------|----------------------------------------------------------------------------------------------------------------------------------------------------------------------------------------------------------------------------------------------------------------------------------------------------|
| Product description | For mounting 482.6 mm (19") equipment.                                                                                                                                                                                                                                                             |
| Material            | Sheet steel                                                                                                                                                                                                                                                                                        |
| Surface finish      | Zinc-plated                                                                                                                                                                                                                                                                                        |
| Supply includes     | 2 x 130° hinges<br>Cam with double-bit lock insert<br>Parts for attaching to the installation kit                                                                                                                                                                                                  |
| Note                | The swing frame stay is required to lock the open swing frame Depending on the mounting situation, punched sections with mounting flanges 23 x 64 mm are required In VX SE, on the enclosure section in conjunction with VX adaptor rail For further installation options, see "Technical details" |
| Note on Model No.   | The installation kit AX is additionally required for internal mounting in AX                                                                                                                                                                                                                       |
| To fit              | Enclosure type: VX VX SE AX Width: = 600 mm = 800 mm Height: ≥ 600 mm                                                                                                                                                                                                                              |