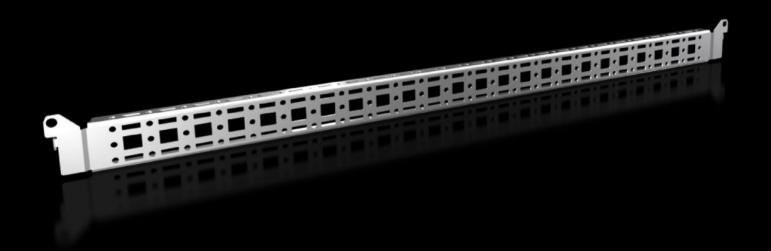

# Punched section with mounting flange, 14 x 39 mm

State: 25/08/2025 (Source: rittal.com/nz-en)

## VX 8619.760 - Punched section with mounting flange, 14 x 39 mm for VX, VX SE, PC, IW, AX

For securing cable ducts, cable conduit holders, equipment installed on the door, etc.