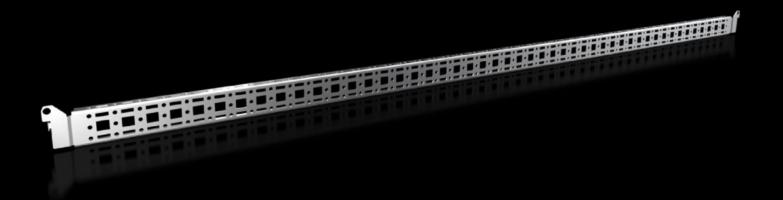

# Punched section with mounting flange, 14 x 39 mm

State: 8/09/2025 (Source: rittal.com/nz-en)

## VX 8619.780 - Punched section with mounting flange, 14 x 39 mm for VX, VX SE, PC, IW, AX

For securing cable ducts, cable conduit holders, equipment installed on the door, etc.