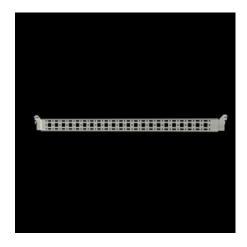

# Punched section with mounting flange, 14 x 39 mm

State: 14/09/2025 (Source: rittal.com/nz-en)

## VX 8619.790 - Punched section with mounting flange, 14 x 39 mm for VX, VX SE, PC, IW, AX

For securing cable ducts, cable conduit holders, equipment installed on the door, etc.

#### **Features**

| Model No.                      | VX 8619.790                                                                                                                         |
|--------------------------------|-------------------------------------------------------------------------------------------------------------------------------------|
| Product description            | For attaching cable ducts, cable conduit holders, equipment installed on the door, etc.                                             |
| Material                       | Sheet steel                                                                                                                         |
| Surface finish                 | Zinc-plated                                                                                                                         |
| Supply includes                | Assembly parts                                                                                                                      |
| Distance between fixing points | 635 mm                                                                                                                              |
| AX installation options        | In enclosure height 760 mm, in conjunction with rail for interior installation AX                                                   |
| Assembly instruction           | For installation in AX sheet steel, only in conjunction with rail for interior installation AX                                      |
| Note                           | For installing your own components on the punched section with mounting flange, metal screws or self-tapping M5 screws are required |
| To fit                         | Enclosure type: AX<br>Suitable for width or height or depth: 760 mm                                                                 |
| Packs of                       | 4 pc(s).                                                                                                                            |