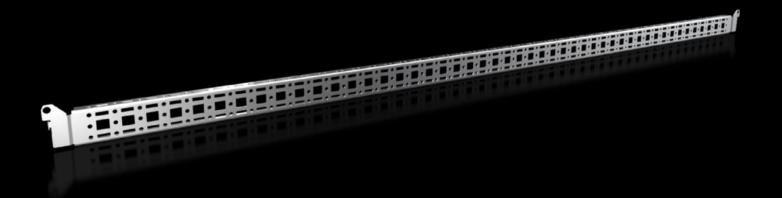

# Punched section with mounting flange, 14 x 39 mm

State: 14/09/2025 (Source: rittal.com/nz-en)

## VX 8619.790 - Punched section with mounting flange, 14 x 39 mm for VX, VX SE, PC, IW, AX

For securing cable ducts, cable conduit holders, equipment installed on the door, etc.

#### **Features**

| Model No.                      | VX 8619.790                                                                                                                         |
|--------------------------------|-------------------------------------------------------------------------------------------------------------------------------------|
| Product description            | For attaching cable ducts, cable conduit holders, equipment installed on the door, etc.                                             |
| Material                       | Sheet steel                                                                                                                         |
| Surface finish                 | Zinc-plated                                                                                                                         |
| Supply includes                | Assembly parts                                                                                                                      |
| Distance between fixing points | 635 mm                                                                                                                              |
| AX installation options        | In enclosure height 760 mm, in conjunction with rail for interior installation AX                                                   |
| Assembly instruction           | For installation in AX sheet steel, only in conjunction with rail for interior installation AX                                      |
| Note                           | For installing your own components on the punched section with mounting flange, metal screws or self-tapping M5 screws are required |
| To fit                         | Enclosure type: AX<br>Suitable for width or height or depth: 760 mm                                                                 |
| Packs of                       | 4 pc(s).                                                                                                                            |