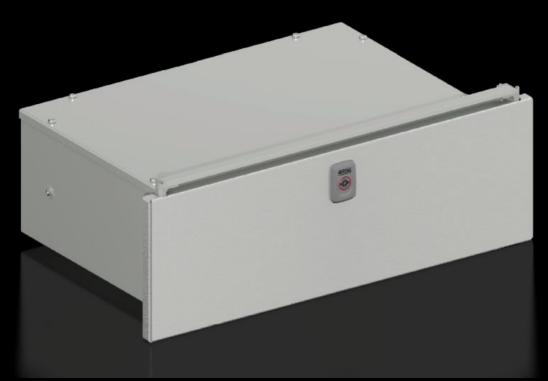

## VX 8620.520 - Drawer for keyboard and mouse for VX

For mouse and keyboard with a maximum width of 500/700 mm. A high level of protection is retained, even with the flap open.

#### **Features**

| VX 8620.520                                                                                                                 |
|-----------------------------------------------------------------------------------------------------------------------------|
| For mouse and keyboard with a maximum width of 500/700 mm. A high level of protection is retained, even with the flap open. |
| Sheet steel                                                                                                                 |
| RAL 7035                                                                                                                    |
| Drawer Flap Cross member Assembly parts                                                                                     |
| Width: 600 mm<br>Height: 200 mm<br>Depth: 340 mm                                                                            |
| IP 54                                                                                                                       |
| 1 pc(s).                                                                                                                    |
| 16.06                                                                                                                       |
| 17.34                                                                                                                       |
| 94039910                                                                                                                    |
| 4028177926875                                                                                                               |
| EC002620                                                                                                                    |
| 27189261                                                                                                                    |
|                                                                                                                             |