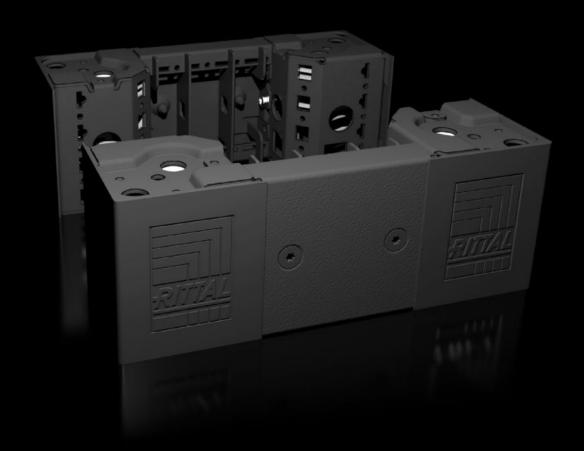

# VX 8640.000 - Base/plinth corner piece with base/plinth trim panels, front and rear, 100 mm for VX, VX IT, VX SE, TE, TS, TS IT, TP, PC, IW

Heavy-duty base/plinth corner pieces with moulded self-positioning to the enclosure, may be used with or without trim panels depending on the application. Large openings in the base/plinth corner piece for optimum access to the screw-fastening point, may be concealed with a plastic corner and baying cover.

#### **Features**

| Model No.           | VX 8640.000                                                                                                                                                                                                                                                                                                                              |
|---------------------|------------------------------------------------------------------------------------------------------------------------------------------------------------------------------------------------------------------------------------------------------------------------------------------------------------------------------------------|
| Product description | High-load capacity base/plinth corner pieces with moulded self-<br>positioning to the enclosure, may be used with or without trim<br>panels depending on the application. Large openings in the base/<br>plinth corner piece for optimum access to the screw-fastening point<br>may be concealed with a plastic corner and baying cover. |
| Material            | Base/plinth corner piece: Sheet steel Base/plinth trim panel front/rear: Sheet steel Corner and baying cover: Plastic                                                                                                                                                                                                                    |
| Colour              | RAL 9005                                                                                                                                                                                                                                                                                                                                 |
| Supply includes     | 4 base/plinth corner pieces, 100 mm high 4 corner covers 1 baying cover 2 base/plinth trim panels, front/rear, 100 mm high Assembly parts                                                                                                                                                                                                |
| Note                | Side base/plinth trim panels finish off a base/plinth unit or provide additional stabilisation between base/plinths or enable interior configuration of the base/plinth                                                                                                                                                                  |
| Dimensions          | Height: 100 mm                                                                                                                                                                                                                                                                                                                           |