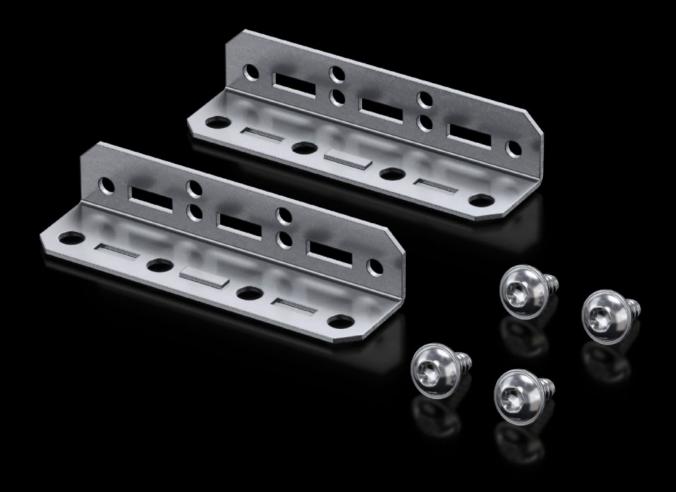

## VX 8660.400 - Base/plinth installation bracket for base/ plinth system VX, sheet steel

For configuring the base/plinth with punched sections with mounting flanges or support strips. To fit 100 and 200 mm high base/plinth trim panels in sheet steel.

## **Features**

| Model No.             | VX 8660.400                                                                                                                                                                                                                                               |
|-----------------------|-----------------------------------------------------------------------------------------------------------------------------------------------------------------------------------------------------------------------------------------------------------|
| Material              | Sheet steel                                                                                                                                                                                                                                               |
| Supply includes       | 2 installation brackets<br>Assembly parts                                                                                                                                                                                                                 |
| Weight/pack           | 0.096 kg                                                                                                                                                                                                                                                  |
| Packs of              | 2 pc(s).                                                                                                                                                                                                                                                  |
| Installation options  | For interior installation on upright base/plinth trim panels For base/plinth trim panels rotated through 90°, the installation bracket is not needed, because in this position, the system punchings of the base/plinth trim panels may be used directly. |
| To fit                | for base/plinth system VX, sheet steel                                                                                                                                                                                                                    |
| Net weight            | 0.076                                                                                                                                                                                                                                                     |
| Gross weight          | 0.097                                                                                                                                                                                                                                                     |
| Customs tariff number | 73182900                                                                                                                                                                                                                                                  |
| EAN                   | 4028177984776                                                                                                                                                                                                                                             |
| ETIM 9                | EC000721                                                                                                                                                                                                                                                  |
| ETIM 8                | EC000721                                                                                                                                                                                                                                                  |
| ECLASS 8.0            | 27182003                                                                                                                                                                                                                                                  |