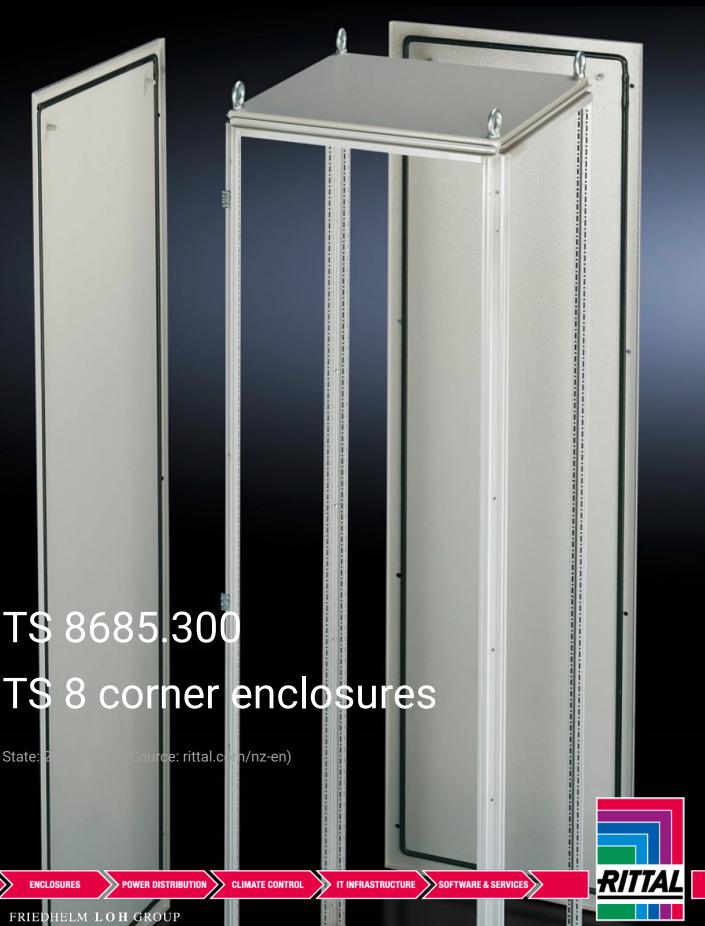

## TS 8685.300 - TS 8 corner enclosures

For corner baying of TS 8 enclosures, also with different depths.

## **Features**

| Model No.             | TS 8685.300                                                                                                                                                                                                                                                                                                                                                                                                                                                                                            |
|-----------------------|--------------------------------------------------------------------------------------------------------------------------------------------------------------------------------------------------------------------------------------------------------------------------------------------------------------------------------------------------------------------------------------------------------------------------------------------------------------------------------------------------------|
| Product description   | The corner enclosure and the supplied components will accommodate the various baying options of the TS 8 frame on all outer surfaces. Fitted with a rear panel and an asymmetrical side panel, the corner enclosure also permits the option of baying in both the width and depth. The gland plates are aligned parallel to the rear panel. In TS 8 enclosures with a square footprint, the gland plates may also be rotated through 90°. The baying system is identical to all other TS 8 enclosures. |
| Material              | Sheet steel, 1.5 mm                                                                                                                                                                                                                                                                                                                                                                                                                                                                                    |
| Surface finish        | Enclosure frame, roof, rear wall and side panel: Dipcoat-primed, powder-coated on the outside, textured paint Gland plates: Zinc-plated                                                                                                                                                                                                                                                                                                                                                                |
| Colour                | RAL 7035                                                                                                                                                                                                                                                                                                                                                                                                                                                                                               |
| Supply includes       | Enclosure frame Roof Rear wall (on the longest side) Side panel, asymmetrical Gland plates (divided in a longitudinal direction)                                                                                                                                                                                                                                                                                                                                                                       |
| Note on Model No.     | Extended delivery times.                                                                                                                                                                                                                                                                                                                                                                                                                                                                               |
| Dimensions            | Width: 600 mm<br>Height: 1,800 mm<br>Depth: 500 mm                                                                                                                                                                                                                                                                                                                                                                                                                                                     |
| Packs of              | 1 pc(s).                                                                                                                                                                                                                                                                                                                                                                                                                                                                                               |
| Net weight            | 88.1                                                                                                                                                                                                                                                                                                                                                                                                                                                                                                   |
| Gross weight          | 93.8                                                                                                                                                                                                                                                                                                                                                                                                                                                                                                   |
| Customs tariff number | 94032080                                                                                                                                                                                                                                                                                                                                                                                                                                                                                               |
| EAN                   | 4028177253155                                                                                                                                                                                                                                                                                                                                                                                                                                                                                          |