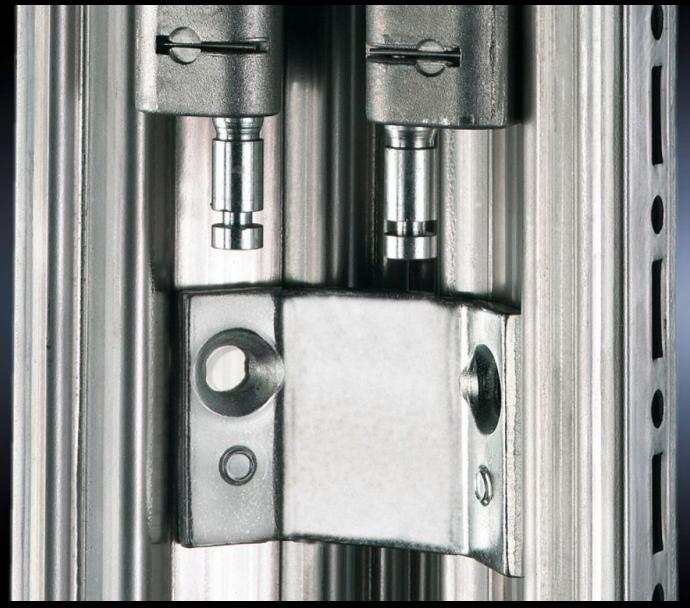

## TS 8700.000 - Baying connector, external for TS/TS

For mounting on the vertical enclosure sections from the outside.

#### **Features**

| Model No.             | TS 8700.000                                                                                                                         |
|-----------------------|-------------------------------------------------------------------------------------------------------------------------------------|
| Product description   | For mounting on the vertical enclosure sections. Simply position on the outside and screw-fasten either from the inside or outside. |
| Material              | Stainless steel 1.4301 (AISI 304)                                                                                                   |
| Supply includes       | Assembly parts                                                                                                                      |
| To fit                | Enclosure type: TS 8                                                                                                                |
| Packs of              | 6 pc(s).                                                                                                                            |
| Net weight            | 0.354                                                                                                                               |
| Gross weight          | 0.405                                                                                                                               |
| Customs tariff number | 73269098                                                                                                                            |
| EAN                   | 4028177300187                                                                                                                       |
| ETIM 9                | EC002622                                                                                                                            |
| ECLASS 8.0            | 27189263                                                                                                                            |