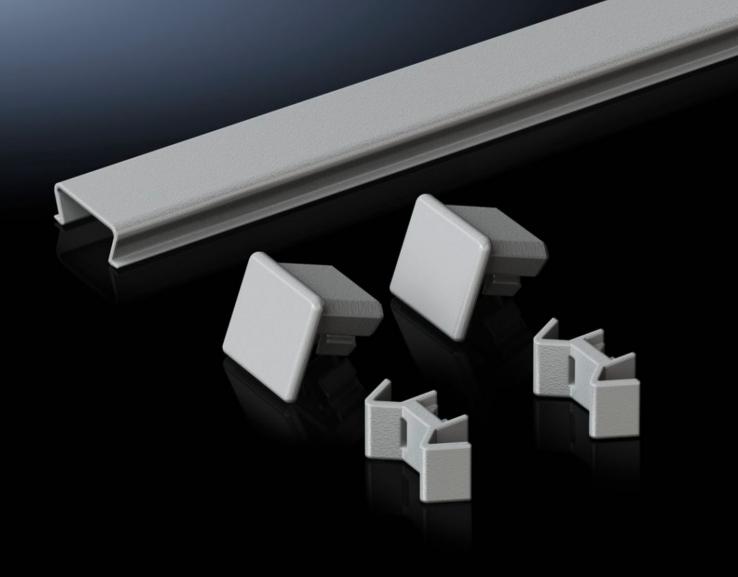

## TS 8700.160 - Baying cover, top for VX, VX IT, TS, TS IT

A cover with two end caps may additionally be clipped over the seal between the two enclosures. This prevents dirt and liquid from accumulating on the baying seal.

## Features

| Model No.             | TS 8700.160                                                                                                                                                         |
|-----------------------|---------------------------------------------------------------------------------------------------------------------------------------------------------------------|
| Product description   | A cover with two end caps may additionally be clipped over the seal between the two enclosures. This prevents dirt and liquid from accumulating on the baying seal. |
| Material              | Stainless steel 1.4301 (AISI 304)                                                                                                                                   |
| Supply includes       | Assembly parts                                                                                                                                                      |
| Assembly instruction  | May also be fitted in the width with enclosure suites bayed back-to-<br>back.                                                                                       |
|                       | May also be used in conjunction with dust guard trim.                                                                                                               |
|                       | Easily cut to length for other sizes                                                                                                                                |
| To fit                | Enclosure type: VX                                                                                                                                                  |
|                       | VX IT                                                                                                                                                               |
|                       | TS                                                                                                                                                                  |
|                       | TS IT                                                                                                                                                               |
|                       | Depth: = 600 mm                                                                                                                                                     |
| Packs of              | 1 pc(s).                                                                                                                                                            |
| Net weight            | 0.33                                                                                                                                                                |
| Gross weight          | 0.38                                                                                                                                                                |
| Customs tariff number | 73269098                                                                                                                                                            |
| EAN                   | 4028177300132                                                                                                                                                       |
| ETIM 9                | EC002622                                                                                                                                                            |
| ECLASS 8.0            | 27189263                                                                                                                                                            |
|                       |                                                                                                                                                                     |