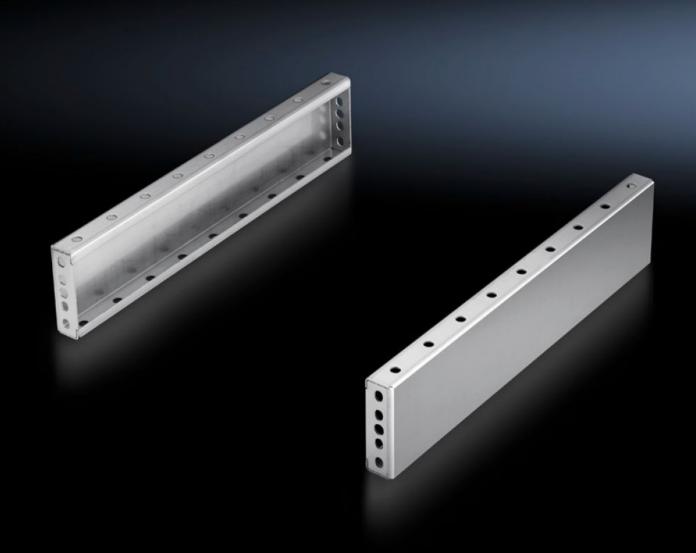

## TS 8701.060 - Base/plinth trim panels, side, 100 mm Stainless steel for base/plinth components front and rear

For mounting between the base/plinth components. At 200 mm height, two 100 mm base/plinth trims may be used. Base/plinth trims may be installed rotated through 90° in order to stabilise bayed base/plinth components.

## **Features**

| Model No.             | TS 8701.060                                                                                                                                                                        |
|-----------------------|------------------------------------------------------------------------------------------------------------------------------------------------------------------------------------|
| Product description   | For mounting between the base/plinth components. At 200 mm height, two 100 mm base/plinth trim panels may be used.                                                                 |
| Material              | Stainless steel 1.4301 (AISI 304)                                                                                                                                                  |
| Surface finish        | Brushed, grain 400                                                                                                                                                                 |
| Supply includes       | 2 base/plinth trim panels<br>Assembly parts                                                                                                                                        |
| Assembly instruction  | Base/plinth trim panels, side, 100 mm, may be installed rotated through 90° to stabilise bayed base/plinth components. The base/plinth baying bracket is required for this purpose |
| Dimensions            | Height: 100 mm                                                                                                                                                                     |
| To fit                | Enclosure type: TS: = 600 mm                                                                                                                                                       |
| Packs of              | 2 pc(s).                                                                                                                                                                           |
| Net weight            | 2.572                                                                                                                                                                              |
| Gross weight          | 2.8                                                                                                                                                                                |
| Customs tariff number | 94039910                                                                                                                                                                           |
| EAN                   | 4028177300064                                                                                                                                                                      |
| ETIM 9                | EC000721                                                                                                                                                                           |
| ECLASS 8.0            | 27182003                                                                                                                                                                           |
|                       |                                                                                                                                                                                    |