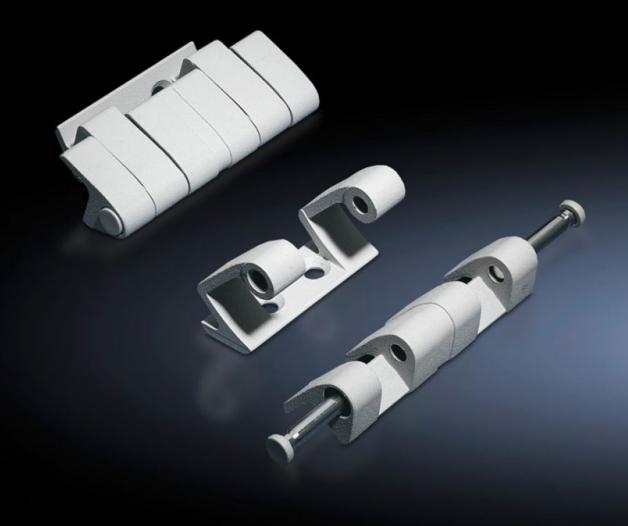

## SZ 8701.180 - 180° hinge

To extend the door opening angle to  $180^{\circ}$ 

## **Features**

| Model No.                 | SZ 8701.180                                                                                                                    |
|---------------------------|--------------------------------------------------------------------------------------------------------------------------------|
| Material                  | Die-cast zinc                                                                                                                  |
| Colour                    | Matt nickel-plated                                                                                                             |
| Supply includes           | Assembly parts                                                                                                                 |
| Door opening angle        | 180°                                                                                                                           |
| Note                      | The protection category of the enclosure may be reduced.  The doors must be hinged on the same side when enclosures are bayed. |
| Suitable for door variant | Sheet steel door<br>Stainless steel door                                                                                       |
| To fit enclosure type     | TS<br>VX SE                                                                                                                    |
| Packs of                  | 4 pc(s).                                                                                                                       |
| Net weight                | 0.92                                                                                                                           |
| Gross weight              | 0.964                                                                                                                          |
| Customs tariff number     | 83021000                                                                                                                       |
| EAN                       | 4028177300057                                                                                                                  |
| ETIM 9                    | EC001167                                                                                                                       |
| ECLASS 8.0                | 27409219                                                                                                                       |