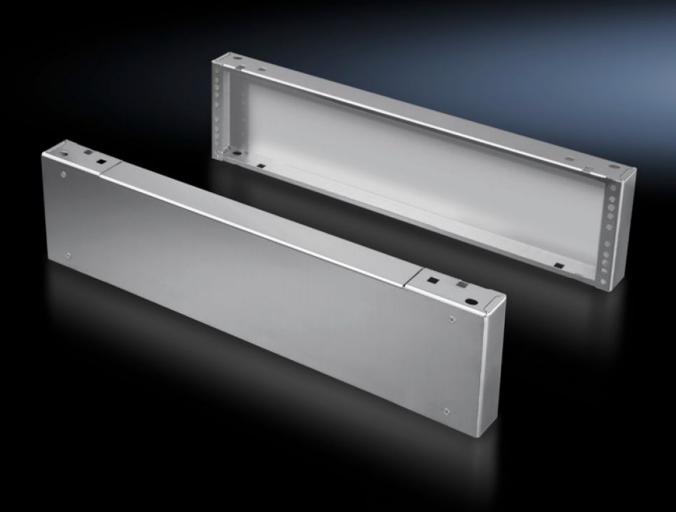

# Base/plinth components, front and rear, 200 mm

State: 1/08/2025 (Source: rittal.com/nz-en)

## TS 8702.000 - Base/plinth components, front and rear, 200 mm Stainless steel for TS, VX SE

Base/plinth components, front and rear, stainless steel, 200 mm.

#### **Features**

| Model No.             | TS 8702.000                                                                                                    |
|-----------------------|----------------------------------------------------------------------------------------------------------------|
| Material              | Stainless steel 1.4301 (AISI 304)                                                                              |
| Surface finish        | Brushed, grain 400                                                                                             |
| Supply includes       | 1 trim panel front/rear 2 corner pieces with removable trim panel Assembly parts for mounting on the enclosure |
| Dimensions            | Height: 200 mm                                                                                                 |
| To fit                | Enclosure type: TS: = 1,000 mm                                                                                 |
| Packs of              | 2 pc(s).                                                                                                       |
| Net weight            | 12.104                                                                                                         |
| Gross weight          | 12.74                                                                                                          |
| Customs tariff number | 94039910                                                                                                       |
| EAN                   | 4028177666320                                                                                                  |
| ETIM 9                | EC000721                                                                                                       |
| ECLASS 8.0            | 27182003                                                                                                       |