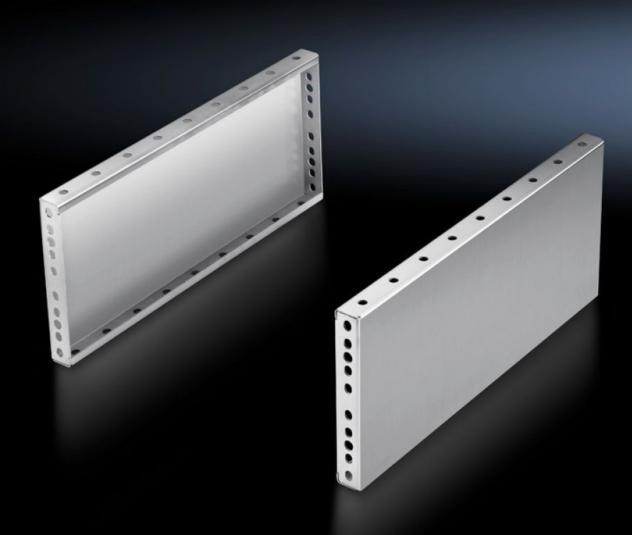

## TS 8702.060 - Base/plinth trim panels, side, 200 mm Stainless steel for base/plinth components front and rear

For mounting between the base/plinth components. At 200 mm height, two 100 mm base/plinth trims may be used.

## Features

| Model No.             | TS 8702.060                                                                                                                                                                               |
|-----------------------|-------------------------------------------------------------------------------------------------------------------------------------------------------------------------------------------|
| Product description   | For mounting between the base/plinth components. At 200 mm height, two 100 mm base/plinth trims may be used.                                                                              |
| Material              | Stainless steel 1.4301 (AISI 304)                                                                                                                                                         |
| Surface finish        | Brushed, grain 400                                                                                                                                                                        |
| Supply includes       | 2 base/plinth trim panels<br>Assembly parts                                                                                                                                               |
| Assembly instruction  | Base/plinth trim panels, side, 100 mm, may be installed rotated<br>through 90° to stabilise bayed base/plinth components. The base/<br>plinth baying bracket is required for this purpose |
| Dimensions            | Height: 200 mm                                                                                                                                                                            |
| To fit                | Enclosure type: TS: = 600 mm                                                                                                                                                              |
| Packs of              | 2 pc(s).                                                                                                                                                                                  |
| Net weight            | 4.3                                                                                                                                                                                       |
| Gross weight          | 4.5                                                                                                                                                                                       |
| Customs tariff number | 94039910                                                                                                                                                                                  |
| EAN                   | 4028177299993                                                                                                                                                                             |
| ETIM 9                | EC000721                                                                                                                                                                                  |
| ECLASS 8.0            | 27182003                                                                                                                                                                                  |
|                       |                                                                                                                                                                                           |