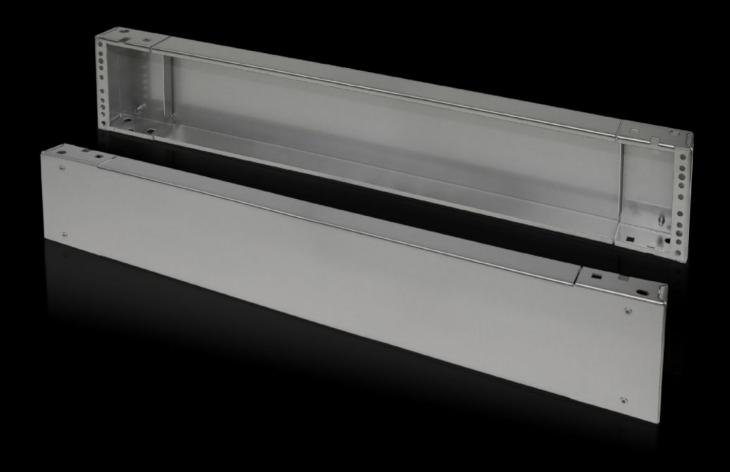

# Base/plinth components, front and rear, 200 mm

State: 14/07/2025 (Source: rittal.com/nz-en)

## TS 8702.200 - Base/plinth components, front and rear, 200 mm Stainless steel for TS, VX SE

Base/plinth components, front and rear, stainless steel, 200 mm.

#### **Features**

| Model No.             | TS 8702.200                                                                                                    |
|-----------------------|----------------------------------------------------------------------------------------------------------------|
| Material              | Stainless steel 1.4301 (AISI 304)                                                                              |
| Surface finish        | Brushed, grain 400                                                                                             |
| Supply includes       | 1 trim panel front/rear 2 corner pieces with removable trim panel Assembly parts for mounting on the enclosure |
| Dimensions            | Height: 200 mm                                                                                                 |
| To fit                | Enclosure type: TS: = 1,200 mm                                                                                 |
| Packs of              | 2 pc(s).                                                                                                       |
| Net weight            | 14.078                                                                                                         |
| Gross weight          | 14.9                                                                                                           |
| Customs tariff number | 94039910                                                                                                       |
| EAN                   | 4028177299986                                                                                                  |
| ETIM 9                | EC000721                                                                                                       |
| ECLASS 8.0            | 27182003                                                                                                       |