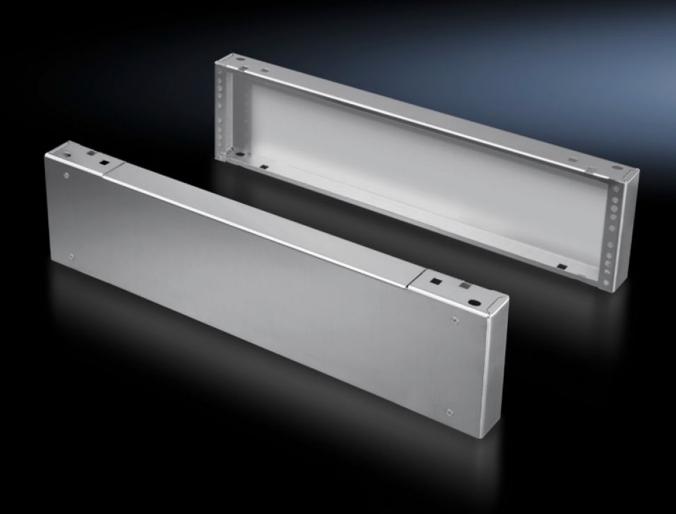

# Base/plinth components, front and rear, 200 mm

State: 13/07/2025 (Source: rittal.com/nz-en)

## TS 8702.600 - Base/plinth components, front and rear, 200 mm Stainless steel for TS, VX SE

Base/plinth components, front and rear, stainless steel, 200 mm.

#### **Features**

| Model No.             | TS 8702.600                                                                                                    |
|-----------------------|----------------------------------------------------------------------------------------------------------------|
| Material              | Stainless steel 1.4301 (AISI 304)                                                                              |
| Surface finish        | Brushed, grain 400                                                                                             |
| Supply includes       | 1 trim panel front/rear 2 corner pieces with removable trim panel Assembly parts for mounting on the enclosure |
| Dimensions            | Height: 200 mm                                                                                                 |
| To fit                | Enclosure type: TS: = 600 mm                                                                                   |
| Packs of              | 2 pc(s).                                                                                                       |
| Net weight            | 7.92                                                                                                           |
| Gross weight          | 8.44                                                                                                           |
| Customs tariff number | 94039910                                                                                                       |
| EAN                   | 4028177299979                                                                                                  |
| ETIM 9                | EC000721                                                                                                       |
| ECLASS 8.0            | 27182003                                                                                                       |
|                       |                                                                                                                |