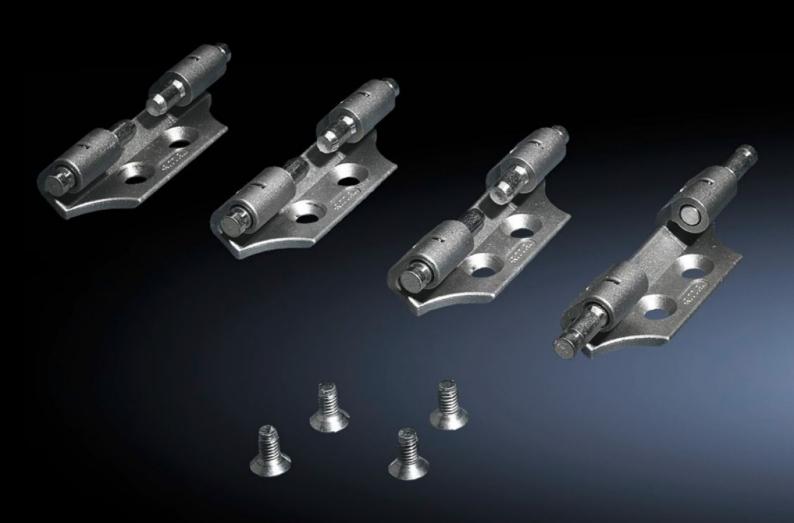

## SZ 8800.020 - 130° hinges

130° hinge for TS and VX SE sheet steel doors.

## Features

| Model No.                 | SZ 8800.020      |
|---------------------------|------------------|
| Material                  | Die-cast zinc    |
| Supply includes           | Assembly parts   |
| Door opening angle        | 130°             |
| Suitable for door variant | Sheet steel door |
| Packs of                  | 4 pc(s).         |
| Net weight                | 0.316            |
| Gross weight              | 0.344            |
| Customs tariff number     | 83021000         |
| EAN                       | 4028177212428    |
| ETIM 9                    | EC001167         |
| ECLASS 8.0                | 27409219         |
|                           |                  |