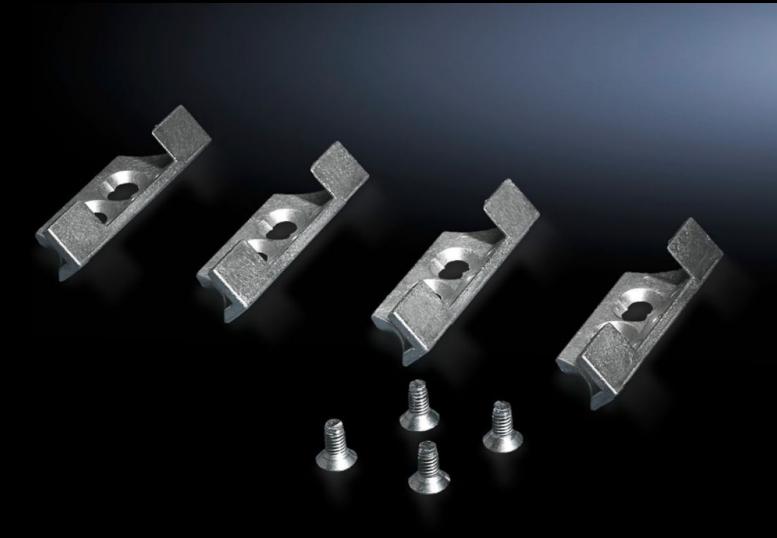

## TS 8800.040 - Lock components for TS, TS IT, VX SE

For retrofitting a glazed door or sheet steel door in place of a rear panel.

## **Features**

| Model No.             | TS 8800.040                                                                  |
|-----------------------|------------------------------------------------------------------------------|
| Product description   | For retrofitting a glazed door or sheet steel door in place of a rear panel. |
| Material              | Die-cast zinc                                                                |
| Supply includes       | Assembly screws                                                              |
| Packs of              | 4 pc(s).                                                                     |
| Net weight            | 0.1                                                                          |
| Gross weight          | 0.14                                                                         |
| Customs tariff number | 73182900                                                                     |
| EAN                   | 4028177212442                                                                |
| E-Number Sweden       | E3404326                                                                     |
| ETIM 9                | EC002625                                                                     |
| ECLASS 8.0            | 27189234                                                                     |