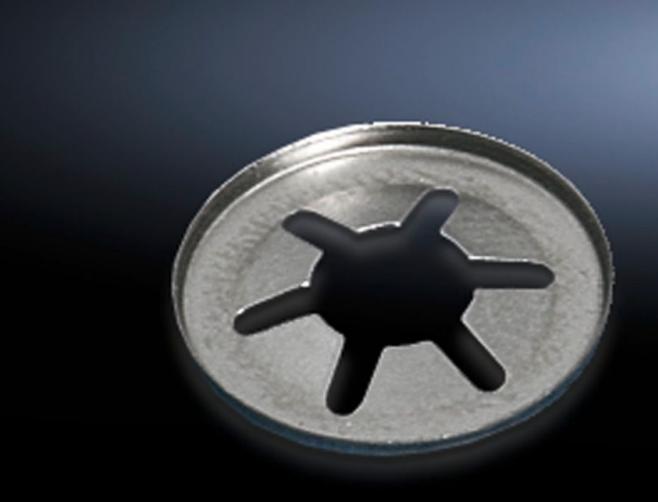

## TS 8800.070 Spring washer

State: 15/09/2025 (Source: rittal.com/nz-en)

## TS 8800.070 - Spring washer for TS locking bar

As a replacement after dismantling the TS locking rods, as the spring washers cannot be reused.

## **Features**

| Model No.             | TS 8800.070                                                                                                                                                          |
|-----------------------|----------------------------------------------------------------------------------------------------------------------------------------------------------------------|
| Product description   | Spring washers cannot be reused. This means that after removing the TS locking rods, for example when replacing the door hinge, new spring washers will be required. |
| Material              | Spring steel                                                                                                                                                         |
| Surface finish        | Zinc-plated                                                                                                                                                          |
| Packs of              | 100 pc(s).                                                                                                                                                           |
| Net weight            | 0.1                                                                                                                                                                  |
| Gross weight          | 0.04                                                                                                                                                                 |
| Customs tariff number | 73182100                                                                                                                                                             |
| EAN                   | 4028177229594                                                                                                                                                        |
| ETIM 9                | EC002626                                                                                                                                                             |
| ECLASS 8.0            | 27189266                                                                                                                                                             |