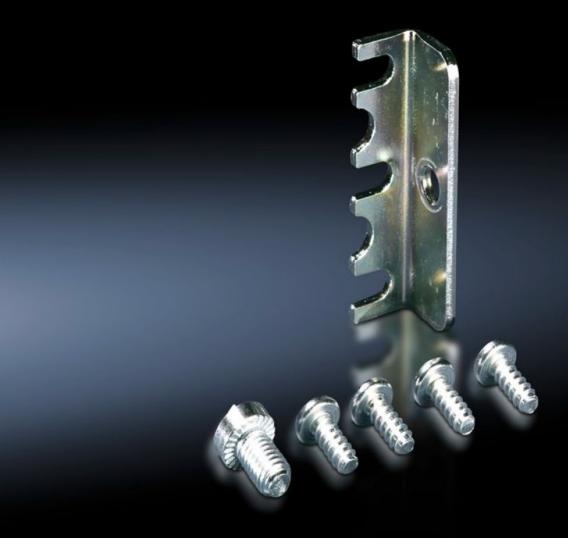

### TS 8800.090 - Mounting plate attachment for TS, VX SE

For additional clamping and to reduce potential vibration of the mounting plate. Select according to mounting position, installation type and enclosure.

#### **Features**

| Model No.             | TS 8800.090                                                                                                                                              |  |
|-----------------------|----------------------------------------------------------------------------------------------------------------------------------------------------------|--|
| Product description   | For additional clamping and to reduce potential vibration of the mounting plate. Select according to mounting position, installation type and enclosure. |  |
| Benefits              | No impairment to the mounting surface. May optionally used for attachment or screw fastening.                                                            |  |
| Material              | Sheet steel                                                                                                                                              |  |
| Surface finish        | Zinc-plated                                                                                                                                              |  |
| Supply includes       | Assembly parts                                                                                                                                           |  |
| Installation options  | Side<br>Rear, flush with enclosure frame<br>Set forward on a 25 mm pitch pattern                                                                         |  |
| To fit                | Enclosure type: TS 8<br>SE                                                                                                                               |  |
| Packs of              | 10 pc(s).                                                                                                                                                |  |
| Net weight            | 0.42                                                                                                                                                     |  |
| Gross weight          | 0.55                                                                                                                                                     |  |
| Customs tariff number | 73269098                                                                                                                                                 |  |
| EAN                   | 4028177232716                                                                                                                                            |  |
|                       |                                                                                                                                                          |  |