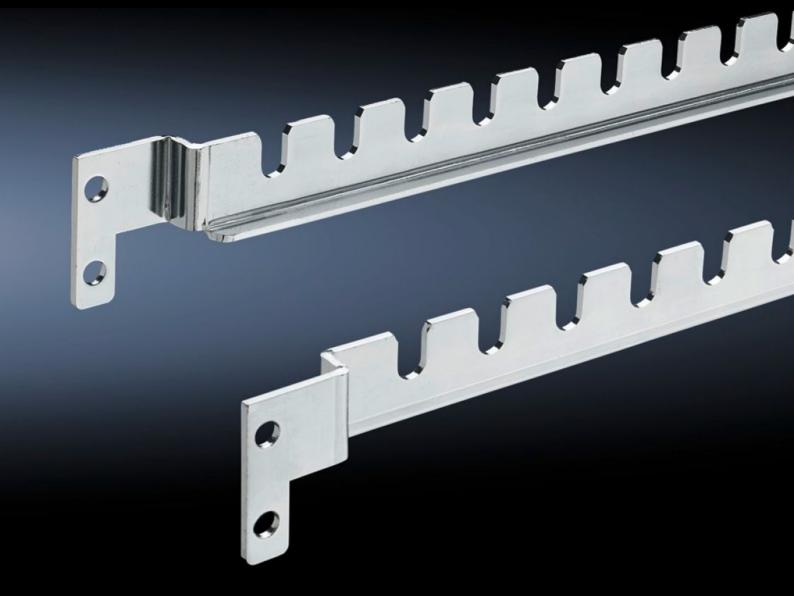

## TS 8800.160 - TS adaptor for wiring systems Adaptor rail for the Lütze LSC wiring system.

## **Features**

| Model No.             | TS 8800.160                                                            |
|-----------------------|------------------------------------------------------------------------|
| Supply includes       | 6 adaptor rails                                                        |
|                       | 24 spring lock washers,                                                |
|                       | 24 screws 5.5 x 13 mm                                                  |
| Note                  | Mounting parts for the LCS wiring system not included with the supply. |
| To fit enclosure type | TS 8                                                                   |
| Packs of              | 6 pc(s).                                                               |
| Net weight            | 1.8                                                                    |
| Gross weight          | 2.041                                                                  |
| Customs tariff number | 73269098                                                               |
| EAN                   | 4028177212534                                                          |
| ETIM 9                | EC002625                                                               |
| ECLASS 8.0            | 27189234                                                               |
|                       |                                                                        |