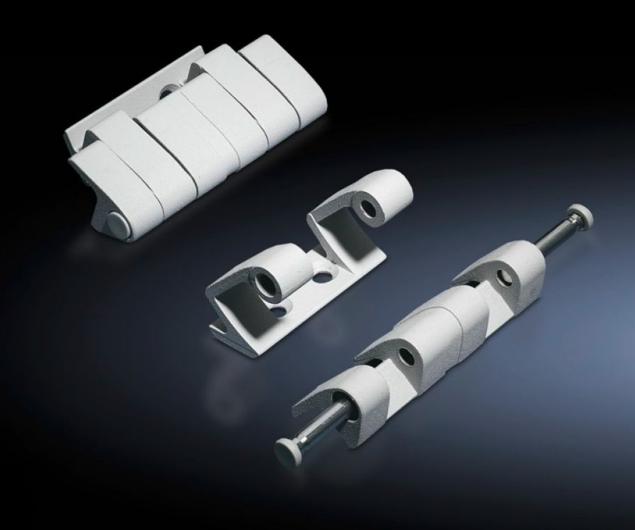

## SZ 8800.190 - 180° hinge

To extend the door opening angle to  $180^{\circ}$ 

## **Features**

| Model No.                 | SZ 8800.190                                                                                                                    |
|---------------------------|--------------------------------------------------------------------------------------------------------------------------------|
| Material                  | Die-cast zinc                                                                                                                  |
| Colour                    | RAL 7035                                                                                                                       |
| Supply includes           | Assembly parts                                                                                                                 |
| Door opening angle        | 180°                                                                                                                           |
| Note                      | The protection category of the enclosure may be reduced.  The doors must be hinged on the same side when enclosures are bayed. |
| Suitable for door variant | Sheet steel door                                                                                                               |
| To fit enclosure type     | TS<br>VX SE                                                                                                                    |
| Packs of                  | 4 pc(s).                                                                                                                       |
| Net weight                | 0.812                                                                                                                          |
| Gross weight              | 0.941                                                                                                                          |
| Customs tariff number     | 83021000                                                                                                                       |
| EAN                       | 4028177213166                                                                                                                  |
| ETIM 9                    | EC001167                                                                                                                       |
| ECLASS 8.0                | 27409219                                                                                                                       |