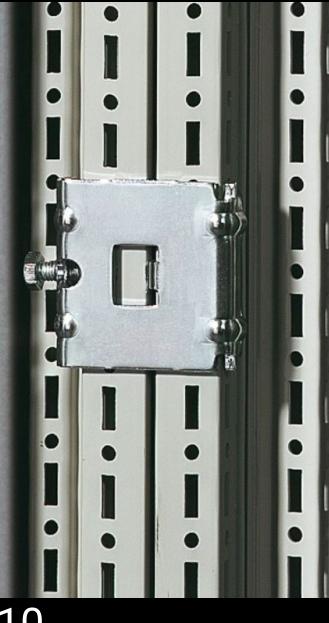

## TS 8800.410 Baying clamp, vertical

State: 6/09/2025 (Source: rittal.com/nz-en)

POWER DISTRIBUTION CLIMATE CONTROL

IT INFRASTRUCTURE SOFTWARE & SERVICES

FRIEDHELM LOH GROUP

ENCLOSURES

## TS 8800.410 - Baying clamp, vertical for TS/TS

For mounting on the vertical sections of two TS enclosures.