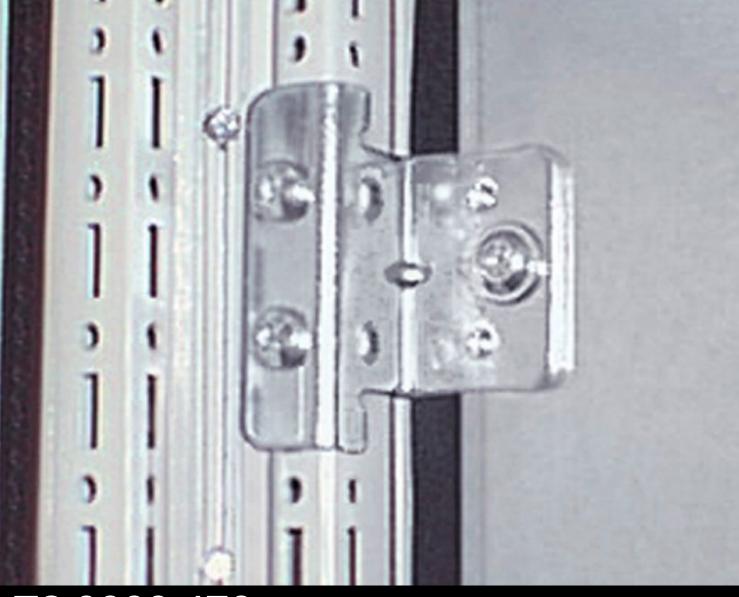

## TS 8800.470 - Baying attachment, vertical for TS/TS with divider panel

Only suitable for mounting in conjunction with the angle brackets of the divider panel.

## Features

| Model No.             | TS 8800.470                                                                                                                                           |
|-----------------------|-------------------------------------------------------------------------------------------------------------------------------------------------------|
| Product description   | For attaching bayed enclosures with a divider panel inserted.                                                                                         |
| Material              | Sheet steel                                                                                                                                           |
| Surface finish        | Zinc-plated                                                                                                                                           |
| Supply includes       | Assembly parts                                                                                                                                        |
| Assembly instruction  | May also be used for side or rear wall attachment/fastening of enclosures. In such cases, additional holes must be drilled in the side or rear panel. |
| Note                  | Only suitable for mounting in conjunction with the angle brackets of the divider panel (included with the supply)                                     |
| To fit                | Enclosure type: TS 8                                                                                                                                  |
| Packs of              | 8 pc(s).                                                                                                                                              |
| Net weight            | 0.584                                                                                                                                                 |
| Gross weight          | 0.68                                                                                                                                                  |
| Customs tariff number | 83024900                                                                                                                                              |
| EAN                   | 4028177243019                                                                                                                                         |
| ETIM 9                | EC002622                                                                                                                                              |
| ECLASS 8.0            | 27189263                                                                                                                                              |
|                       |                                                                                                                                                       |