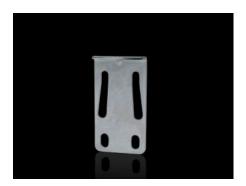

## TS 8800.500 - Quick-fit baying clamp, one-piece for TS/TS

Simply attach the screws, insert the quick-fit baying clamp, tap in with a hammer and lock.