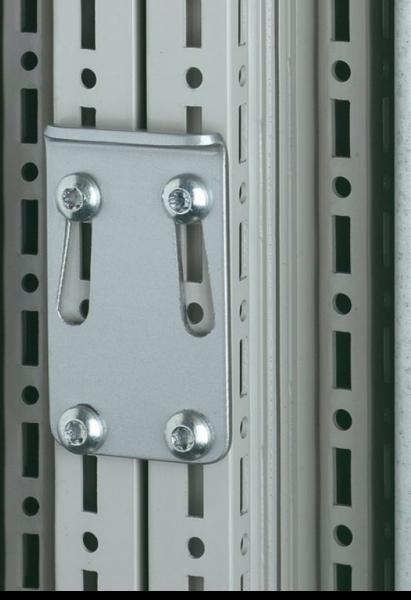

## TS 8800.500 - Quick-fit baying clamp, one-piece for TS/TS

Simply attach the screws, insert the quick-fit baying clamp, tap in with a hammer and lock.