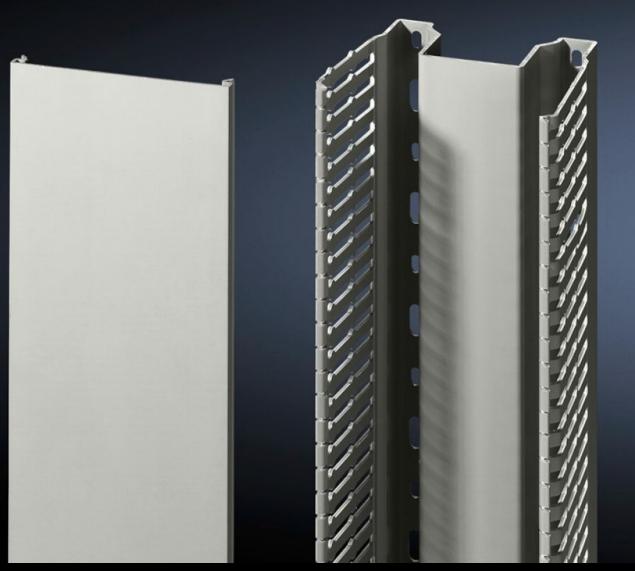

## TS 8800.540 - Cable duct for vertical TS section

For mounting on the vertical enclosure section, on two bayed enclosure sections in the vicinity of baying.

#### **Features**

| Model No.       | TS 8800.540                                                                                                                                                                                                                                                                                                                                                                           |
|-----------------|---------------------------------------------------------------------------------------------------------------------------------------------------------------------------------------------------------------------------------------------------------------------------------------------------------------------------------------------------------------------------------------|
| Design          | Width 100 mm, for assembly on two bayed enclosure sections in the baying area.                                                                                                                                                                                                                                                                                                        |
| Benefits        | The cable duct fastening points are co-ordinated with the TS system hole pattern. This eliminates time-consuming drilling work that would be necessary with DIN ducts.  The nominal break points of the bars are also designed for combination with the cable ducts for mounting plates.  A further nominal break at the mounting plate height allows direct entry to the cable duct. |
| Material        | Hard PVC<br>Flame-resistant, self-extinguishing                                                                                                                                                                                                                                                                                                                                       |
| Colour          | Similar to RAL 7030                                                                                                                                                                                                                                                                                                                                                                   |
| Supply includes | Cable duct with cover                                                                                                                                                                                                                                                                                                                                                                 |
| Bar width       | 5.5 mm                                                                                                                                                                                                                                                                                                                                                                                |
| Slot width      | 4.5 mm                                                                                                                                                                                                                                                                                                                                                                                |
| Note            | Can be shortened for other enclosure sizes.                                                                                                                                                                                                                                                                                                                                           |
|                 |                                                                                                                                                                                                                                                                                                                                                                                       |