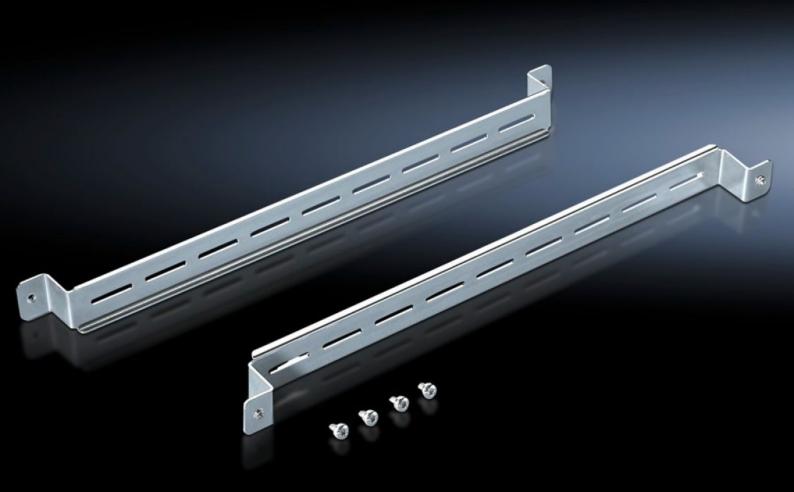

## TS 8800.580 - Installation kit for component shelves with 482.6 mm (19") adaptor sections in TS

With 482.6 mm (19") installation in TS, for installation between the front and rear adaptor sections or adaptor pieces, 482.6 mm (19") in 600 mm wide enclosures.

## **Features**

| Model No.               | TS 8800.580                                                                                                               |
|-------------------------|---------------------------------------------------------------------------------------------------------------------------|
| Product description     | For installation between the front and rear adaptor sections or adaptor pieces, 482.6 mm (19") in 600 mm wide enclosures. |
| Material                | Sheet steel                                                                                                               |
| Surface finish          | Zinc-plated                                                                                                               |
| Supply includes         | Assembly parts                                                                                                            |
| Note                    | Max. depth of component shelves = Enclosure depth - 100 mm.                                                               |
| To fit                  | Enclosure type: TS<br>Depth: 800 mm                                                                                       |
| Installation dimensions | Installation depth for components: 482.6 mm Installation width for components: 19"                                        |
| Packs of                | 1 pc(s).                                                                                                                  |
| Weight/pack             | 1.12 kg                                                                                                                   |
| Customs tariff number   | 73269098                                                                                                                  |
| EAN                     | 4028177213203                                                                                                             |
| ETIM 7.0                | EC002620                                                                                                                  |
| ECLASS 8.0              | 27189261                                                                                                                  |