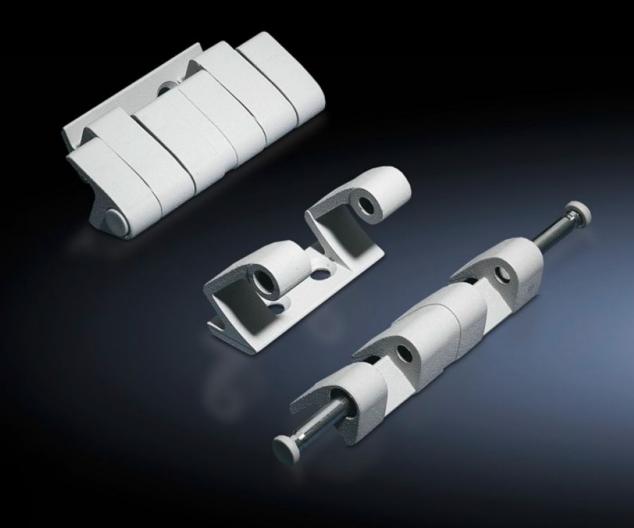

## SZ 8800.710 - 180° hinge

To extend the door opening angle to  $180^{\circ}$ 

## **Features**

| Model No.                 | SZ 8800.710                                                                                                                    |
|---------------------------|--------------------------------------------------------------------------------------------------------------------------------|
| Material                  | Precision casting/die-cast zinc                                                                                                |
| Colour                    | RAL 7035                                                                                                                       |
| Supply includes           | Assembly parts                                                                                                                 |
| Door opening angle        | 180°                                                                                                                           |
| Note                      | The protection category of the enclosure may be reduced.  The doors must be hinged on the same side when enclosures are bayed. |
| Suitable for door variant | Doors with high dynamic loads, door installations up to 900 N                                                                  |
| To fit enclosure type     | TS<br>VX SE                                                                                                                    |
| Packs of                  | 4 pc(s).                                                                                                                       |
| Net weight                | 0.92                                                                                                                           |
| Gross weight              | 0.977                                                                                                                          |
| Customs tariff number     | 83021000                                                                                                                       |
| EAN                       | 4028177595064                                                                                                                  |
| ETIM 9                    | EC001167                                                                                                                       |
| ECLASS 8.0                | 27409219                                                                                                                       |