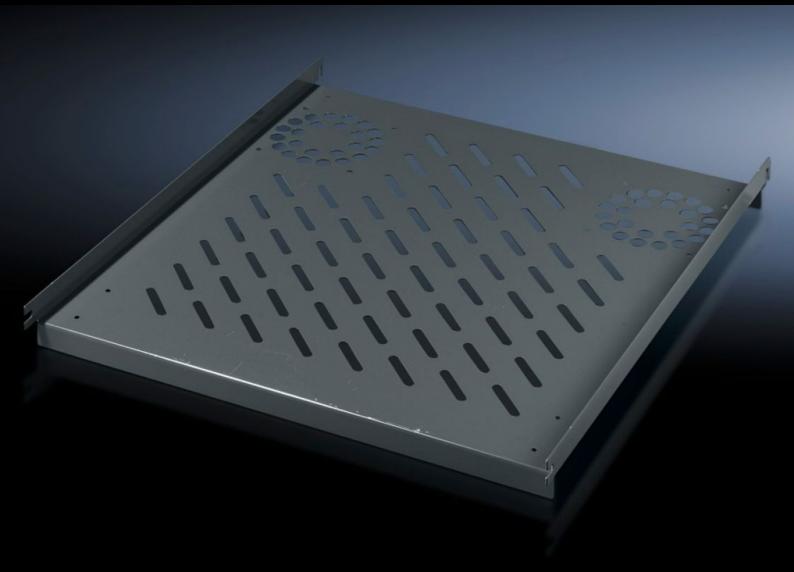

# PC 8800.900 - Component shelf, static installation for TS, VX SE, PC, IW, prepared for fan expansion kit

For direct mounting on the vertical enclosure section. Simply locate into 4 pre-fitted screws and secure.

#### **Features**

| Model No.                     | PC 8800.900                                                                                                    |
|-------------------------------|----------------------------------------------------------------------------------------------------------------|
| Product description           | Simply locate into 4 pre-fitted screws and secure.                                                             |
| Material                      | Sheet steel                                                                                                    |
| Colour                        | RAL 7015                                                                                                       |
| Supply includes               | Assembly parts                                                                                                 |
| Installation options          | On the vertical TS, VX SE enclosure section                                                                    |
| Load capacity                 | 40 kg surface load, static                                                                                     |
| Note                          | For enclosures without mounting plate                                                                          |
| Support area                  | Width: 507 mm                                                                                                  |
|                               | Depth: 550 mm                                                                                                  |
| To fit                        | Enclosure type: TS                                                                                             |
|                               | VX SE                                                                                                          |
|                               | PC                                                                                                             |
|                               | IW                                                                                                             |
|                               | Width: = 600 mm                                                                                                |
|                               | Depth: = 600 mm                                                                                                |
| Packs of                      | 1 pc(s).                                                                                                       |
| Net weight                    | 3.396                                                                                                          |
| Gross weight                  | 3.52                                                                                                           |
| PCF per pack (cradle-to-gate) | 17.5 kg CO2 eq (Cat B)                                                                                         |
| Note on PCF category          | Category B: PCF value (cradle-to-gate) based on the product weight, approximately calculated and self-declared |
| Customs tariff number         | 94039910                                                                                                       |
|                               |                                                                                                                |