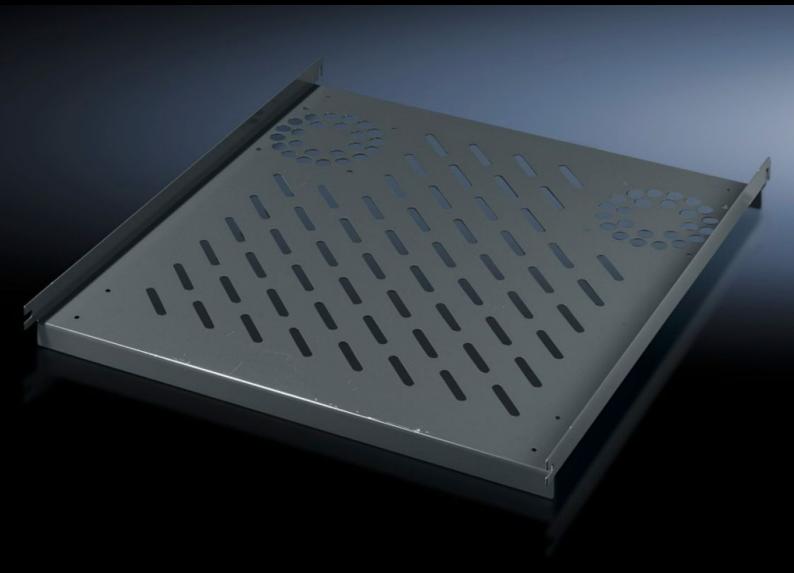

# PC 8800.910 - Component shelf, static installation for TS, VX SE, PC, IW, prepared for fan expansion kit

For direct mounting on the vertical enclosure section. Simply locate into 4 pre-fitted screws and secure.

#### **Features**

| Model No.                     | PC 8800.910                                                                                                    |
|-------------------------------|----------------------------------------------------------------------------------------------------------------|
| Product description           | Simply locate into 4 pre-fitted screws and secure.                                                             |
| Material                      | Sheet steel                                                                                                    |
| Colour                        | RAL 7015                                                                                                       |
| Supply includes               | Assembly parts                                                                                                 |
| Installation options          | On the vertical TS, VX SE enclosure section                                                                    |
| Load capacity                 | 40 kg surface load, static                                                                                     |
| Note                          | For enclosures without mounting plate                                                                          |
| Support area                  | Width: 507 mm                                                                                                  |
|                               | Depth: 750 mm                                                                                                  |
| To fit                        | Enclosure type: TS                                                                                             |
|                               | VX SE                                                                                                          |
|                               | PC                                                                                                             |
|                               | IW                                                                                                             |
|                               | Width: = 600 mm                                                                                                |
|                               | Depth: = 800 mm                                                                                                |
| Packs of                      | 1 pc(s).                                                                                                       |
| Net weight                    | 5.24                                                                                                           |
| Gross weight                  | 5.516                                                                                                          |
| PCF per pack (cradle-to-gate) | 22.9 kg CO2 eq (Cat B)                                                                                         |
| Note on PCF category          | Category B: PCF value (cradle-to-gate) based on the product weight, approximately calculated and self-declared |
| Customs tariff number         | 94039910                                                                                                       |
|                               |                                                                                                                |