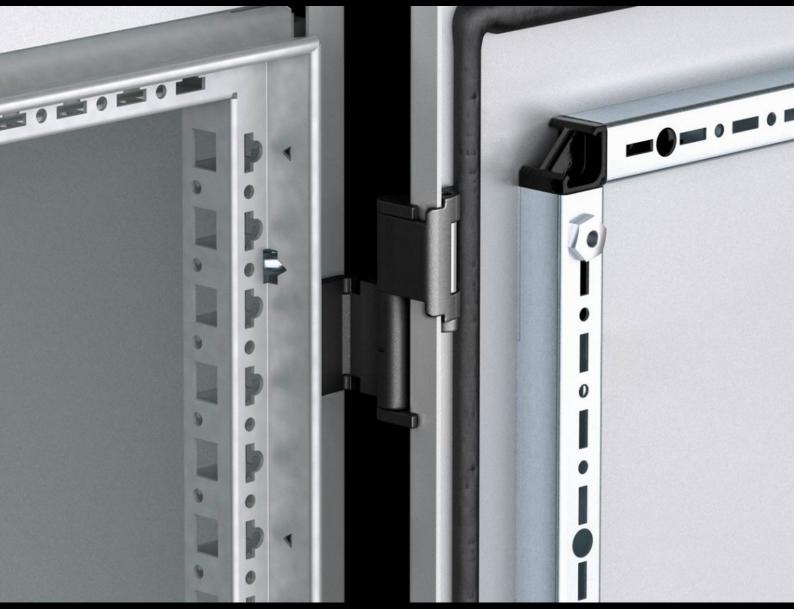

## SZ 8800.950 - 180° hinge

To extend the door opening angle to  $180^{\circ}$ 

## **Features**

| Model No.                 | SZ 8800.950                                                                                                                    |
|---------------------------|--------------------------------------------------------------------------------------------------------------------------------|
| Material                  | Die-cast zinc                                                                                                                  |
| Colour                    | RAL 9005                                                                                                                       |
| Supply includes           | Assembly parts                                                                                                                 |
| Door opening angle        | 180°                                                                                                                           |
| Note                      | The protection category of the enclosure may be reduced.  The doors must be hinged on the same side when enclosures are bayed. |
| Suitable for door variant | Sheet steel door                                                                                                               |
| To fit enclosure type     | TS<br>VX SE                                                                                                                    |
| Packs of                  | 4 pc(s).                                                                                                                       |
| Net weight                | 0.8                                                                                                                            |
| Gross weight              | 0.914                                                                                                                          |
| Customs tariff number     | 83021000                                                                                                                       |
| EAN                       | 4028177545113                                                                                                                  |
| ETIM 9                    | EC001167                                                                                                                       |
| ECLASS 8.0                | 27409219                                                                                                                       |