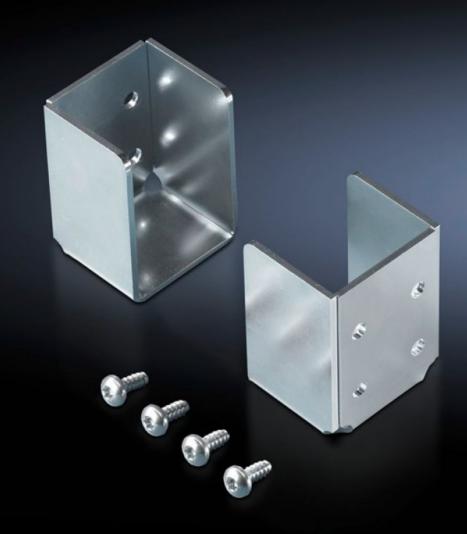

## TS 8801.000 - Holder for protective bars

For mounting on the vertical section. The protective bar is simply inserted.

## **Features**

| Model No.                     | TS 8801.000                                                                                                    |
|-------------------------------|----------------------------------------------------------------------------------------------------------------|
| Product description           | For mounting on the vertical section. The protective bar is simply inserted.                                   |
| Material                      | Sheet steel                                                                                                    |
| Surface finish                | Zinc-plated                                                                                                    |
| Supply includes               | Assembly parts                                                                                                 |
| Packs of                      | 2 pc(s).                                                                                                       |
| Net weight                    | 0.35                                                                                                           |
| Gross weight                  | 0.368                                                                                                          |
| PCF per pack (cradle-to-gate) | 1.7 kg CO2 eq (Cat B)                                                                                          |
| Note on PCF category          | Category B: PCF value (cradle-to-gate) based on the product weight, approximately calculated and self-declared |
| Customs tariff number         | 83024900                                                                                                       |
| EAN                           | 4028177516977                                                                                                  |
| ETIM 9                        | EC002620                                                                                                       |
| ECLASS 8.0                    | 27189261                                                                                                       |