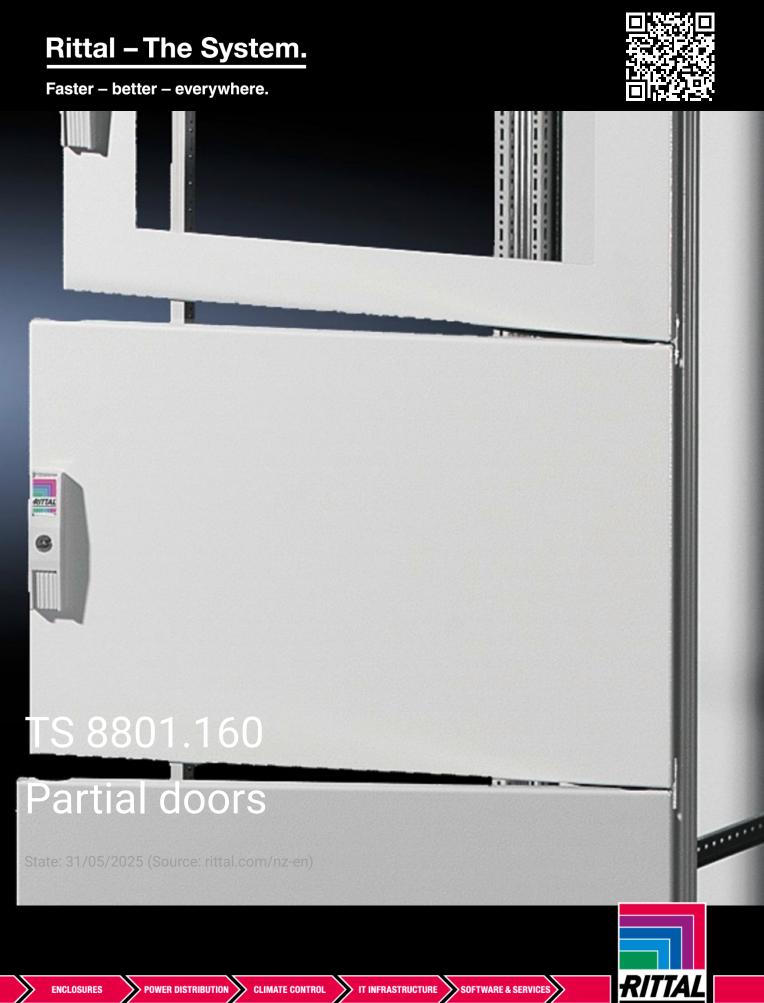

## TS 8801.160 - Partial doors for TS

Door may be optionally hinged on the right or left.

## Features

| Model No.           | TS 8801.160                                                                                                                                                                                                                                                                                                                                                                                                                                                                                         |
|---------------------|-----------------------------------------------------------------------------------------------------------------------------------------------------------------------------------------------------------------------------------------------------------------------------------------------------------------------------------------------------------------------------------------------------------------------------------------------------------------------------------------------------|
| Product description | Suitable for TS enclosures instead of a door or rear panel. The<br>partial doors may be combined with one another as required. A trim<br>panel is required at the top and bottom in each case. Door may be<br>optionally hinged on the right or left. In the case of doors without<br>viewing panel (height 600 – 1000 mm), monitor frame SZ 2305.000<br>may be installed. Standard double-bit lock insert may be exchanged<br>for lock inserts, type F, and from 600 mm height, for comfort handle |
| Material            | Sheet steel, 2 mm                                                                                                                                                                                                                                                                                                                                                                                                                                                                                   |
| Colour              | RAL 7035                                                                                                                                                                                                                                                                                                                                                                                                                                                                                            |
| Supply includes     | Cross member<br>Hinges<br>Lock components<br>Assembly parts                                                                                                                                                                                                                                                                                                                                                                                                                                         |
| Dimensions          | Width: 800 mm<br>Height: 600 mm                                                                                                                                                                                                                                                                                                                                                                                                                                                                     |
|                     |                                                                                                                                                                                                                                                                                                                                                                                                                                                                                                     |