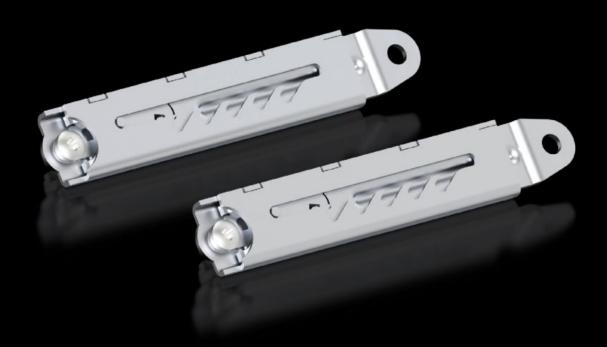

## TS 8801.260 - Stay for trim panel, hinged at the top

With 5 pitch pattern positions up to a maximum opening of approx. 85°.

## **Features**

| Model No.                     | TS 8801.260                                                                                                    |
|-------------------------------|----------------------------------------------------------------------------------------------------------------|
| Product description           | 5 pitch pattern positions up to a maximum opening of approx. 85°.                                              |
| Material                      | Sheet steel                                                                                                    |
| Surface finish                | Zinc-plated                                                                                                    |
| Packs of                      | 2 pc(s).                                                                                                       |
| Net weight                    | 0.352                                                                                                          |
| Gross weight                  | 0.403                                                                                                          |
| PCF per pack (cradle-to-gate) | 1.6 kg CO2 eq (Cat B)                                                                                          |
| Note on PCF category          | Category B: PCF value (cradle-to-gate) based on the product weight, approximately calculated and self-declared |
| Customs tariff number         | 83024900                                                                                                       |
| EAN                           | 4028177319165                                                                                                  |
| ETIM 9                        | EC002626                                                                                                       |
| ECLASS 8.0                    | 27189261                                                                                                       |