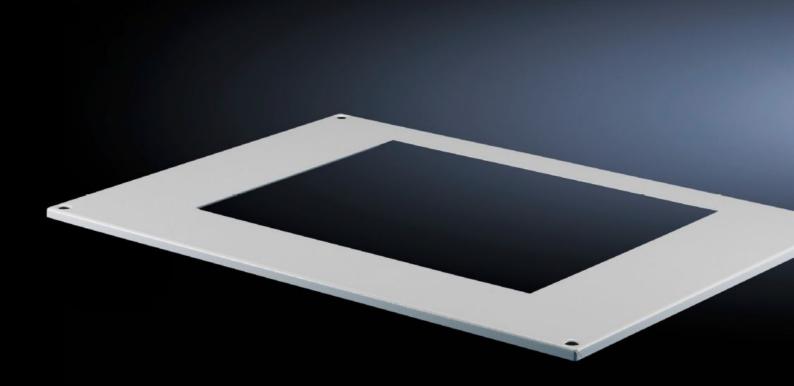

#### Features

|                          | T0 0004 000                                                                                                                                                                                                                                                                                   |
|--------------------------|-----------------------------------------------------------------------------------------------------------------------------------------------------------------------------------------------------------------------------------------------------------------------------------------------|
| Model No.                | TS 8801.320                                                                                                                                                                                                                                                                                   |
| Product description      | For mounting roof-mounted units, roof-mounted air/water heat exchangers. The cut-outs in the roof plate are arranged so that the roof-mounted cooling units are positioned centrally on the enclosure.                                                                                        |
| Benefits                 | Simple, fast assembly                                                                                                                                                                                                                                                                         |
| Material                 | Sheet steel                                                                                                                                                                                                                                                                                   |
| Colour                   | RAL 7035                                                                                                                                                                                                                                                                                      |
| Supply includes          | Assembly parts                                                                                                                                                                                                                                                                                |
| Mounting cut-out         | Width:475 mm<br>Depth:260 mm                                                                                                                                                                                                                                                                  |
| Distance cut-out to back | 129.3 mm                                                                                                                                                                                                                                                                                      |
| Note                     | When mounting cooling units on the roof plate 8801.310, there may be a collision with the enclosure eyebolts. For this reason, roof fastening screws are supplied loose with the roof plates.  Attached to the roof plate 8801.340 from the inside using metal brackets and retaining clamps. |
| To fit Model No.         | 3382<br>3359                                                                                                                                                                                                                                                                                  |
| Dimensions               | Width: 767.5 mm<br>Height: 13 mm<br>Depth: 567.5 mm                                                                                                                                                                                                                                           |
| To fit                   | Enclosure type: TS<br>Width: = 800 mm<br>Depth: = 600 mm                                                                                                                                                                                                                                      |
| Packs of                 | 1 pc(s).                                                                                                                                                                                                                                                                                      |
| Net weight               | 5.964                                                                                                                                                                                                                                                                                         |
| Gross weight             | 6.278                                                                                                                                                                                                                                                                                         |
|                          |                                                                                                                                                                                                                                                                                               |