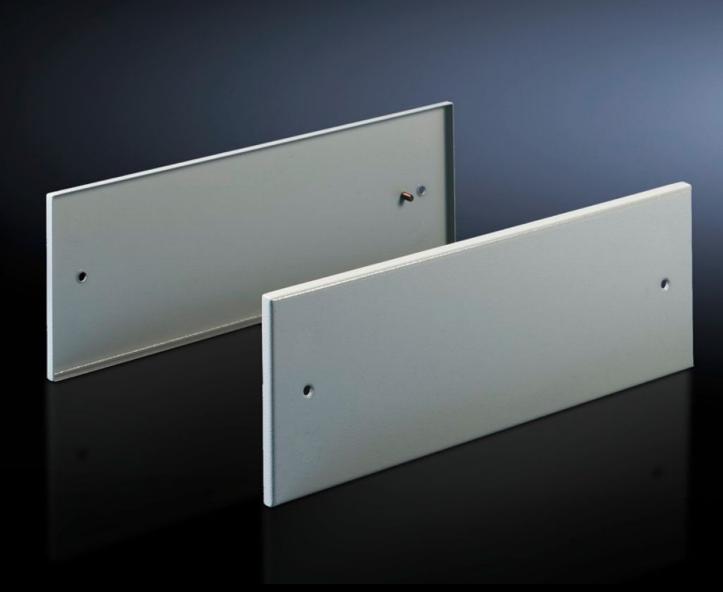

## TS 8801.775 - Side panel for top-mounting module TS

To finish off the side of a top mounting module or bayed suite.

## **Features**

| Model No.             | TS 8801.775                                                     |
|-----------------------|-----------------------------------------------------------------|
| Product description   | To finish off the side of a top mounting module or bayed suite. |
| Material              | Sheet steel, 1.5 mm                                             |
| Surface finish        | Spray-finished, textured paint                                  |
| Colour                | RAL 7035                                                        |
| Supply includes       | Assembly parts                                                  |
| Dimensions            | Height: 200 mm                                                  |
| Packs of              | 2 pc(s).                                                        |
| Net weight            | 3                                                               |
| Gross weight          | 3.428                                                           |
| Customs tariff number | 94039910                                                        |
| EAN                   | 4028177250512                                                   |
| ETIM 9                | EC002524                                                        |
| ECLASS 8.0            | 27182101                                                        |