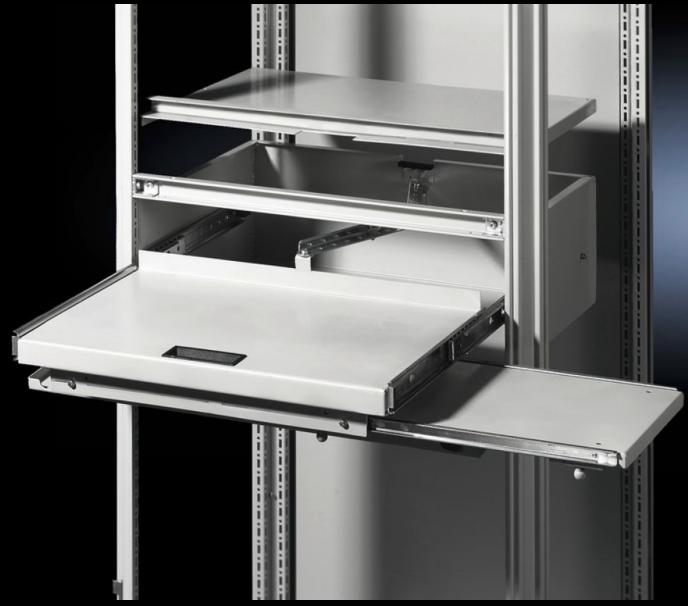

## TS 8801.915 - Drawer for TS

For mouse and keyboard with a maximum width of 500/700 mm. A high level of protection is retained, even with the flap open.

## **Features**

| Model No.             | TS 8801.915                                                                                                                      |
|-----------------------|----------------------------------------------------------------------------------------------------------------------------------|
| Product description   | For mouse and keyboard with a maximum width of 500/700 mm. A high level of protection is retained, even with the flap open.      |
| Material              | Sheet steel                                                                                                                      |
| Colour                | RAL 7035                                                                                                                         |
| Supply includes       | Drawer Flap Cross member Assembly parts                                                                                          |
| Assembly instruction  | Standard double-bit lock insert may be exchanged for 27 mm lock inserts, type A or plastic handles, type B or T handles, type B. |
| Dimensions            | Width: 800 mm<br>Height: 200 mm                                                                                                  |
| Packs of              | 1 pc(s).                                                                                                                         |
| Net weight            | 20.629                                                                                                                           |
| Gross weight          | 21.715                                                                                                                           |
| Customs tariff number | 94039910                                                                                                                         |
| EAN                   | 4028177258907                                                                                                                    |
| ETIM 9                | EC002620                                                                                                                         |
| ECLASS 8.0            | 27189261                                                                                                                         |