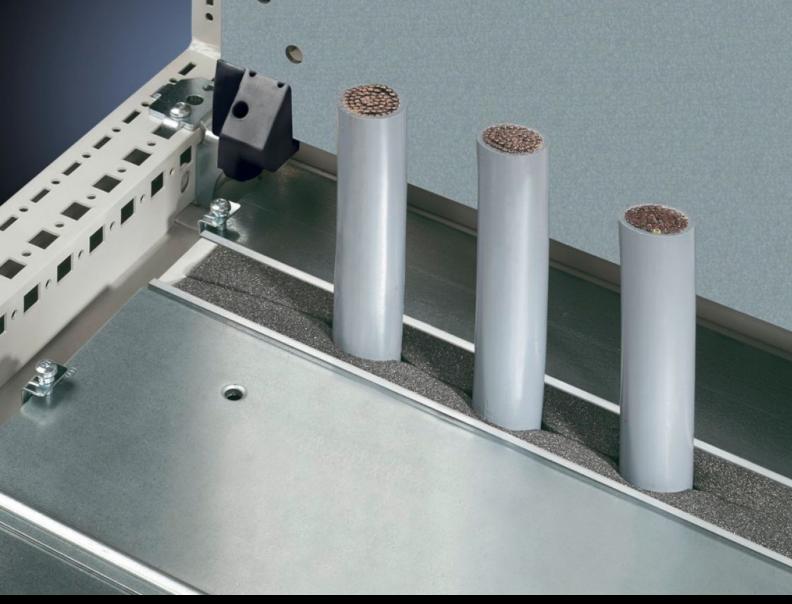

## TS 8802.100 - Section for cable entry, centre for TS, TP

For top-mounting on gland plates.

#### **Features**

| Model No.                            | TS 8802.100                                                                                                                                                                             |
|--------------------------------------|-----------------------------------------------------------------------------------------------------------------------------------------------------------------------------------------|
| Product description                  | For sealing the cable entry between the gland plates.                                                                                                                                   |
| Benefits                             | Particularly well-suited to cables with identical cross-sections                                                                                                                        |
| Technical specifications             | Foam rubber cable clamp strip: Cross-section: 30 x 25 mm                                                                                                                                |
| Applications                         | For top-mounting on gland plates.                                                                                                                                                       |
| Material                             | Extruded aluminium section Foam rubber cable clamp strip: PU foam                                                                                                                       |
| Supply includes                      | Plug-in sections, incl. foam rubber clamp strip                                                                                                                                         |
| Note                                 | 2 pc(s). are sufficient for one base opening up to an enclosure width of 800 mm From an enclosure width of 1000 mm, two base openings are provided. 4 packs per enclosure may be fitted |
| To fit                               | Enclosure type: TS: = 1,000 mm<br>Enclosure type: TP                                                                                                                                    |
| IP protection category to IEC 60 529 | IP 55 if installed correctly                                                                                                                                                            |
| Packs of                             | 4 pc(s).                                                                                                                                                                                |
| Net weight                           | 0.32                                                                                                                                                                                    |
| Gross weight                         | 0.351                                                                                                                                                                                   |
| Customs tariff number                | 76042990                                                                                                                                                                                |
|                                      |                                                                                                                                                                                         |