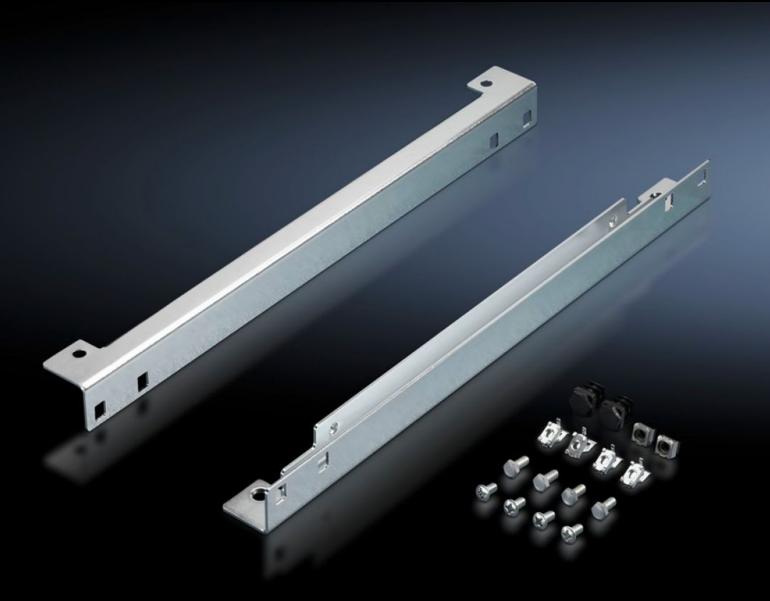

## TS 8802.260 - Slide rail for mounting plate TS

For inserting the mounting plates from the side.

#### **Features**

| Model No.            | TS 8802.260                                                                                                                                                                                                                                                                                                 |
|----------------------|-------------------------------------------------------------------------------------------------------------------------------------------------------------------------------------------------------------------------------------------------------------------------------------------------------------|
| Product description  | For inserting the mounting plates from the side.                                                                                                                                                                                                                                                            |
| Applications         | With enclosure depth 400 mm, a mounting depth of 105 - 330 mm is supported With enclosure depth 500 mm, a mounting depth of 105 - 430 mm is supported With enclosure depth 600 mm, a mounting depth of 105 - 530 mm is supported With enclosure depth 800 mm, a mounting depth of 105 - 730 mm is supported |
| Material             | Sheet steel                                                                                                                                                                                                                                                                                                 |
| Surface finish       | Zinc-plated                                                                                                                                                                                                                                                                                                 |
| Supply includes      | Assembly parts                                                                                                                                                                                                                                                                                              |
| Installation options | Mounting of the slide rails directly on the enclosure frame, depth-<br>adjustable on a 25 mm pitch pattern<br>Attachment of the mounting plate to the slide rails via captive nuts<br>and screws                                                                                                            |
| To fit               | Enclosure type: TS<br>Width: = 600 mm                                                                                                                                                                                                                                                                       |
| Packs of             | 2 pc(s).                                                                                                                                                                                                                                                                                                    |
| Weight/pack          | 3.05 kg                                                                                                                                                                                                                                                                                                     |