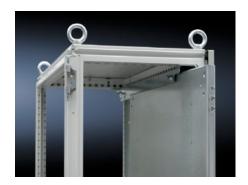

## TS 8802.260 - Slide rail for mounting plate TS

For inserting the mounting plates from the side.

#### **Features**

| Model No.            | TS 8802.260                                                                                                                                                                                                                                                                                                 |
|----------------------|-------------------------------------------------------------------------------------------------------------------------------------------------------------------------------------------------------------------------------------------------------------------------------------------------------------|
| Product description  | For inserting the mounting plates from the side.                                                                                                                                                                                                                                                            |
| Applications         | With enclosure depth 400 mm, a mounting depth of 105 - 330 mm is supported With enclosure depth 500 mm, a mounting depth of 105 - 430 mm is supported With enclosure depth 600 mm, a mounting depth of 105 - 530 mm is supported With enclosure depth 800 mm, a mounting depth of 105 - 730 mm is supported |
| Material             | Sheet steel                                                                                                                                                                                                                                                                                                 |
| Surface finish       | Zinc-plated                                                                                                                                                                                                                                                                                                 |
| Supply includes      | Assembly parts                                                                                                                                                                                                                                                                                              |
| Installation options | Mounting of the slide rails directly on the enclosure frame, depth-<br>adjustable on a 25 mm pitch pattern<br>Attachment of the mounting plate to the slide rails via captive nuts<br>and screws                                                                                                            |
| To fit               | Enclosure type: TS<br>Width: = 600 mm                                                                                                                                                                                                                                                                       |
| Packs of             | 2 pc(s).                                                                                                                                                                                                                                                                                                    |
| Weight/pack          | 3.05 kg                                                                                                                                                                                                                                                                                                     |