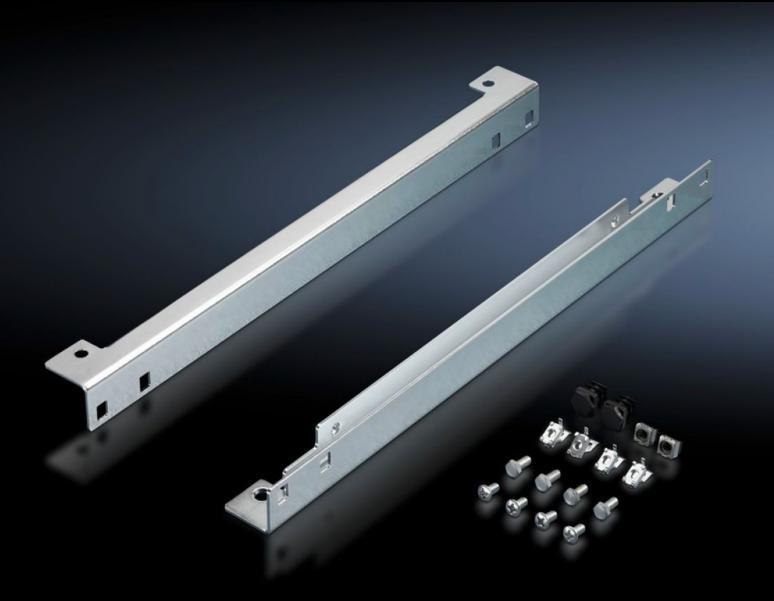

## TS 8802.280 - Slide rail for mounting plate TS

For inserting the mounting plates from the side.

#### **Features**

| Model No.            | TS 8802.280                                                                                                                                                                                                                                                                                                 |
|----------------------|-------------------------------------------------------------------------------------------------------------------------------------------------------------------------------------------------------------------------------------------------------------------------------------------------------------|
| Product description  | For inserting the mounting plates from the side.                                                                                                                                                                                                                                                            |
| Applications         | With enclosure depth 400 mm, a mounting depth of 105 - 330 mm is supported With enclosure depth 500 mm, a mounting depth of 105 - 430 mm is supported With enclosure depth 600 mm, a mounting depth of 105 - 530 mm is supported With enclosure depth 800 mm, a mounting depth of 105 - 730 mm is supported |
| Material             | Sheet steel                                                                                                                                                                                                                                                                                                 |
| Surface finish       | Zinc-plated                                                                                                                                                                                                                                                                                                 |
| Supply includes      | Assembly parts                                                                                                                                                                                                                                                                                              |
| Installation options | Mounting of the slide rails directly on the enclosure frame, depth-<br>adjustable on a 25 mm pitch pattern<br>Attachment of the mounting plate to the slide rails via captive nuts<br>and screws                                                                                                            |
| To fit               | Enclosure type: TS<br>Width: = 800 mm                                                                                                                                                                                                                                                                       |
| Packs of             | 1 pc(s).                                                                                                                                                                                                                                                                                                    |
| Net weight           | 3.831                                                                                                                                                                                                                                                                                                       |
|                      |                                                                                                                                                                                                                                                                                                             |