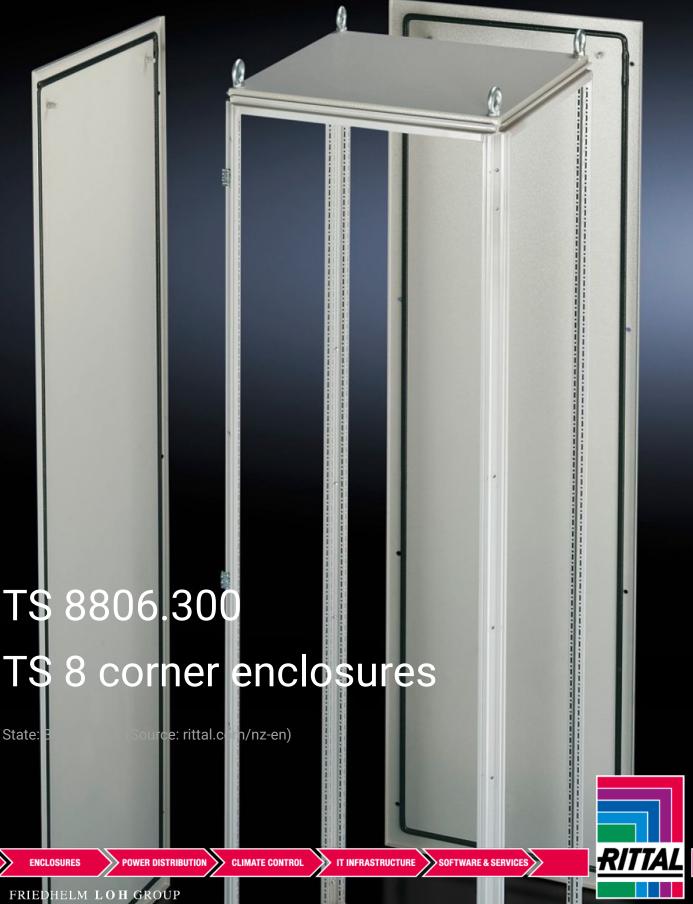

## TS 8806.300 - TS 8 corner enclosures

For corner baying of TS 8 enclosures, also with different depths.

## **Features**

| Model No.             | TS 8806.300                                                                                                                                                                                                                                                                                                                                                                                                                                                                                            |
|-----------------------|--------------------------------------------------------------------------------------------------------------------------------------------------------------------------------------------------------------------------------------------------------------------------------------------------------------------------------------------------------------------------------------------------------------------------------------------------------------------------------------------------------|
| Product description   | The corner enclosure and the supplied components will accommodate the various baying options of the TS 8 frame on all outer surfaces. Fitted with a rear panel and an asymmetrical side panel, the corner enclosure also permits the option of baying in both the width and depth. The gland plates are aligned parallel to the rear panel. In TS 8 enclosures with a square footprint, the gland plates may also be rotated through 90°. The baying system is identical to all other TS 8 enclosures. |
| Material              | Sheet steel, 1.5 mm                                                                                                                                                                                                                                                                                                                                                                                                                                                                                    |
| Surface finish        | Enclosure frame, roof, rear wall and side panel: Dipcoat-primed, powder-coated on the outside, textured paint Gland plates: Zinc-plated                                                                                                                                                                                                                                                                                                                                                                |
| Colour                | RAL 7035                                                                                                                                                                                                                                                                                                                                                                                                                                                                                               |
| Supply includes       | Enclosure frame<br>Roof<br>Rear wall (on the longest side)<br>Side panel, asymmetrical<br>Gland plates (divided in a longitudinal direction)                                                                                                                                                                                                                                                                                                                                                           |
| Note on Model No.     | Extended delivery times.                                                                                                                                                                                                                                                                                                                                                                                                                                                                               |
| Dimensions            | Width: 800 mm<br>Height: 2,000 mm<br>Depth: 600 mm                                                                                                                                                                                                                                                                                                                                                                                                                                                     |
| Packs of              | 1 pc(s).                                                                                                                                                                                                                                                                                                                                                                                                                                                                                               |
| Net weight            | 125                                                                                                                                                                                                                                                                                                                                                                                                                                                                                                    |
| Gross weight          | 130                                                                                                                                                                                                                                                                                                                                                                                                                                                                                                    |
| Customs tariff number | 94032080                                                                                                                                                                                                                                                                                                                                                                                                                                                                                               |
| EAN                   | 4028177253193                                                                                                                                                                                                                                                                                                                                                                                                                                                                                          |