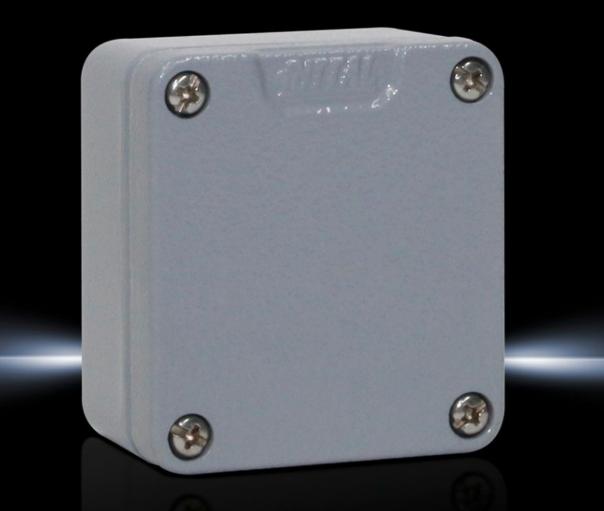

### GA 9101.210 - Cast aluminium enclosures GA

Spray-finished cast aluminium enclosure. Protection category IP 66.

#### Features

| Model No.                         | GA 9101.210                                                                                                                     |
|-----------------------------------|---------------------------------------------------------------------------------------------------------------------------------|
| Material                          | Enclosure: Cast aluminium<br>Cover: Cast aluminium, all-round CR cellular rubber cord seal                                      |
| Surface finish                    | Textured paint                                                                                                                  |
| Colour                            | RAL 7001                                                                                                                        |
| Supply includes                   | Enclosure with cover<br>Cover screws, captive<br>Screws for attaching support rails<br>Screw for connection of the PE conductor |
| Protection category NEMA          | NEMA 4                                                                                                                          |
| Protection category to IEC 60 529 | IP 66                                                                                                                           |
| IK Code                           | IK08                                                                                                                            |
| Dimensions                        | Width: 58 mm<br>Height: 64 mm<br>Depth: 36 mm                                                                                   |
| Basic material                    | Cast aluminium                                                                                                                  |
| Packs of                          | 5 pc(s).                                                                                                                        |
| Net weight                        | 0.645                                                                                                                           |