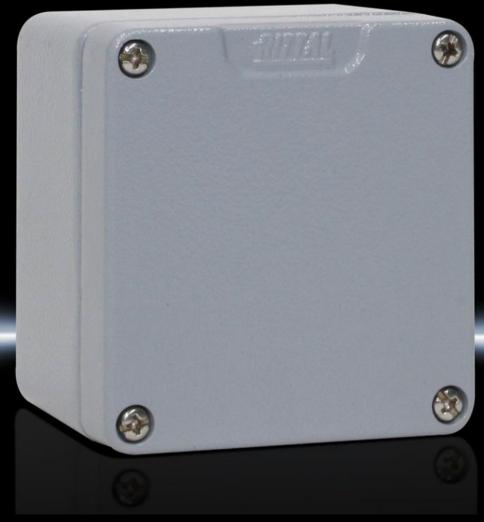

## GA 9104.210 - Cast aluminium enclosures GA

Spray-finished cast aluminium enclosure. Protection category IP 66.

#### **Features**

| Model No.                         | GA 9104.210                                                                                |
|-----------------------------------|--------------------------------------------------------------------------------------------|
| Material                          | Enclosure: Cast aluminium<br>Cover: Cast aluminium, all-round CR cellular rubber cord seal |
| Surface finish                    | Textured paint                                                                             |
| Colour                            | RAL 7001                                                                                   |
| Supply includes                   | Enclosure with cover                                                                       |
|                                   | Cover screws, captive                                                                      |
|                                   | Screws for attaching support rails                                                         |
|                                   | Screw for connection of the PE conductor                                                   |
| Protection category NEMA          | NEMA 4                                                                                     |
| Protection category to IEC 60 529 | IP 66                                                                                      |
| IK Code                           | IK08                                                                                       |
| Dimensions                        | Width: 75 mm                                                                               |
|                                   | Height: 80 mm                                                                              |
|                                   | Depth: 58 mm                                                                               |
| Basic material                    | Cast aluminium                                                                             |
| Packs of                          | 1 pc(s).                                                                                   |
| Net weight                        | 0.3                                                                                        |
|                                   |                                                                                            |