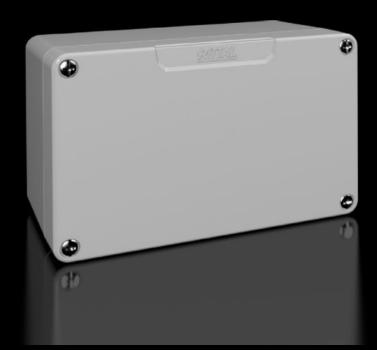

## GA 9105.210 - Cast aluminium enclosures GA

Spray-finished cast aluminium enclosure. Protection category IP 66.

#### **Features**

| Model No.                         | GA 9105.210                                                                                |
|-----------------------------------|--------------------------------------------------------------------------------------------|
| Material                          | Enclosure: Cast aluminium<br>Cover: Cast aluminium, all-round CR cellular rubber cord seal |
| Surface finish                    | Textured paint                                                                             |
| Colour                            | RAL 7001                                                                                   |
| Supply includes                   | Enclosure with cover                                                                       |
|                                   | Cover screws, captive                                                                      |
|                                   | Screws for attaching support rails                                                         |
|                                   | Screw for connection of the PE conductor                                                   |
| Protection category NEMA          | NEMA 4                                                                                     |
| Protection category to IEC 60 529 | IP 66                                                                                      |
| IK Code                           | IK08                                                                                       |
| Dimensions                        | Width: 125 mm                                                                              |
|                                   | Height: 80 mm                                                                              |
|                                   | Depth: 58 mm                                                                               |
| Basic material                    | Cast aluminium                                                                             |
| Packs of                          | 1 pc(s).                                                                                   |
| Net weight                        | 0.43                                                                                       |
|                                   |                                                                                            |